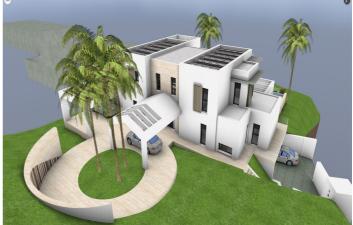

Discover the allure of this incredible corner plot offering 3.650 m2 of breathtaking sea views, this stunning villa project has been approved by the Benahavis Town Hall. Build max of 445 m2 (12.2%) and plot development of 912 m2 (25%).

Positioned to perfection, this south/south-west facing gem is ready to build your dream villa, tailored for an idyllic holiday getaway or year-round living. No need to wait for architectural drawings and licensing, you can get started right away!