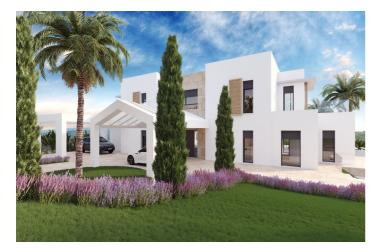

Discover the allure of this incredible corner plot offering 3.650 m2 of breathtaking sea views, this stunning villa project has been approved by the Benahavis Town Hall. Build max of 445 m2 (12.2%) and plot development of 912 m2 (25%).

Positioned to perfection, this south/south-west facing gem is ready to build your dream villa, tailored for an idyllic holiday getaway or year-round living. No need to wait for architectural drawings and licensing, you can get started right away!