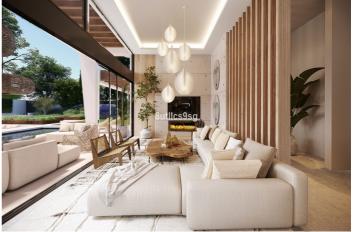

## Costa del Sol, Nueva Andalucía

Project of three unique villas, designed on a single floor plus basement, next to Los Naranjos Golf, in the heart of the Golf Valley, Nueva Andalucía, Marbella.

This villa will have 659 m2 built on a plot of more than 1,000 m2, with 455 m2 of interior and 148 m2 of terraces.

On one floor we find five bedrooms, all with en suite bathrooms and the main one with a dressing room, as well as a guest toilet, living room with open kitchen, fully equipped with Neff appliances, porcelain stoneware floors, ethanol fireplace, home automation, etc. .