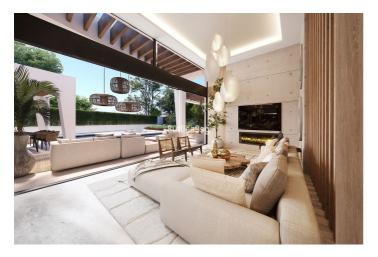

On one floor we find five bedrooms, all with en suite bathrooms and the main one with a dressing room, as well as a guest toilet, living room with open kitchen, fully equipped with Neff appliances, porcelain stoneware floors, ethanol fireplace, home automation, etc. .

The property has air conditioning by air therm and underfloor heating throughout the house, manageable per stay.

The basement has a laundry room and storage areas, as well as a large area of 125 m2 that will be customized to suit the buyer: gym, cinema room, wine cellar, games room, etc.