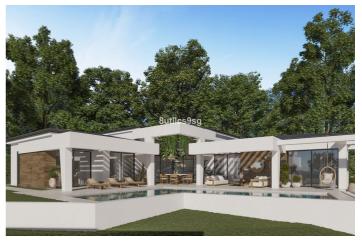

## Costa del Sol, Nueva Andalucía

Project of three unique villas, designed on a single floor plus basement, next to Los Naranjos Golf, in the heart of the Golf Valley, Nueva Andalucía, Marbella.

This villa will have 659 m2 built on a plot of more than 1,000 m2, with 455 m2 of interior and 148 m2 of terraces.

Two parking spaces complete the basement.

The gardens will have a saltwater pool, a chill out area with a winter fire, as well as an organic garden to grow your own food.

Located two minutes from Los Naranjos Golf, 5 minutes from Las Brisas Golf and 7 minutes from Aloha Golf and all the services of Nueva Andalucía. 10 minutes from Puerto Banús and the beach.