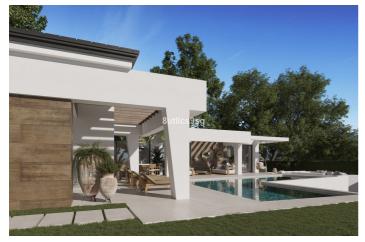

## Costa del Sol, Nueva Andalucía

Project of three unique villas, designed on a single floor plus basement, next to Los Naranjos Golf, in the heart of the Golf Valley, Nueva Andalucía, Marbella.

This villa will have 659 m2 built on a plot of more than 1,000 m2, with 455 m2 of interior and 148 m2 of terraces.

Two parking spaces complete the basement.

The gardens will have a saltwater pool, a chill out area with a winter fire, as well as an organic garden to grow your own food.

Located two minutes from Los Naranjos Golf, 5 minutes from Las Brisas Golf and 7 minutes from Aloha Golf and all the services of Nueva Andalucía. 10 minutes from Puerto Banús and the beach.