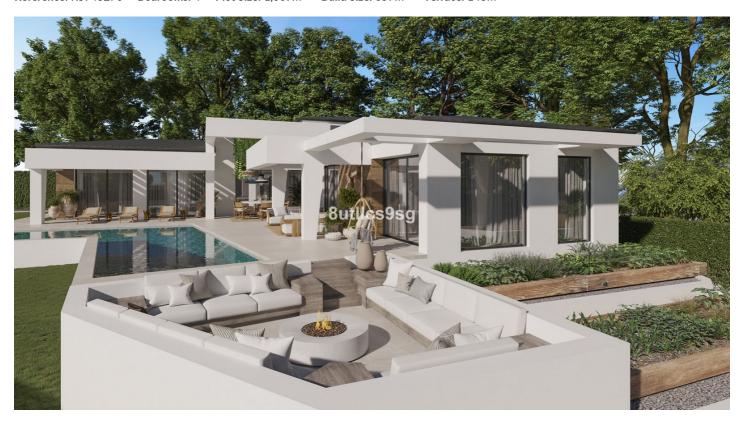

## Costa del Sol, Nueva Andalucía

Project of three unique villas, designed on a single floor plus basement, next to Los Naranjos Golf, in the heart of the Golf Valley, Nueva Andalucía, Marbella.

This villa will have 659 m2 built on a plot of more than 1,000 m2, with 455 m2 of interior and 148 m2 of terraces.

On one floor we find five bedrooms, all with en suite bathrooms and the main one with a dressing room, as well as a guest toilet, living room with open kitchen, fully equipped with Neff appliances, porcelain stoneware floors, ethanol fireplace, home automation, etc. .

Two parking spaces complete the basement.

The gardens will have a saltwater pool, a chill out area with a winter fire, as well as an organic garden to grow your own food.

Located two minutes from Los Naranjos Golf, 5 minutes from Las Brisas Golf and 7 minutes from Aloha Golf and all the services of Nueva Andalucía. 10 minutes from Puerto Banús and the beach.