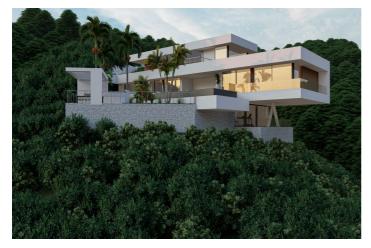

## Residential Plot for sale in Benahavís, Benahavís

577,500€

Reference: R4020820 Bedrooms: 3 Bathrooms: 5 Plot Size: 3,473m<sup>2</sup> Terrace: 226m<sup>2</sup>

## Costa del Sol, Benahavís

Plot+Project+License

Residential Plot, Benahavís, Costa del Sol. Garden/Plot 3473 m².

Setting: Close To Golf, Urbanisation.

Orientation : South. Condition : Excellent.

Views: Sea, Mountain, Panoramic.