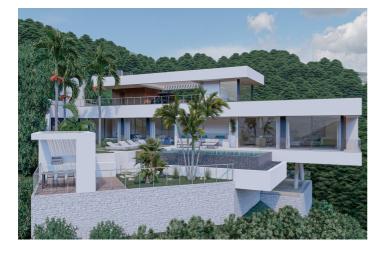

## Residential Plot for sale in Benahavís, Benahavís

577,500€

Reference: R4020820 Bedrooms: 3 Bathrooms: 5 Plot Size: 3,473m<sup>2</sup> Terrace: 226m<sup>2</sup>

## Costa del Sol, Benahavís

Plot+Project+License

Residential Plot, Benahavís, Costa del Sol. Garden/Plot 3473 m².

Setting: Close To Golf, Urbanisation.

Orientation : South. Condition : Excellent.

Views: Sea, Mountain, Panoramic.