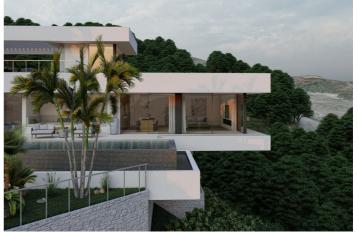

## Residential Plot for sale in Benahavís, Benahavís

577,500€

Reference: R4020820 Bedrooms: 3 Bathrooms: 5 Plot Size: 3,473m<sup>2</sup> Terrace: 226m<sup>2</sup>

## Costa del Sol, Benahavís

Plot+Project+License

Residential Plot, Benahavís, Costa del Sol. Garden/Plot 3473 m².

Setting: Close To Golf, Urbanisation.

Orientation : South. Condition : Excellent.

Views: Sea, Mountain, Panoramic.