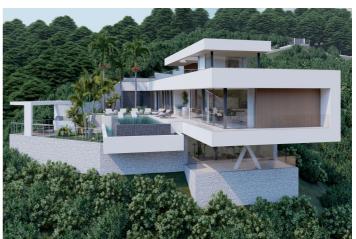

## Residential Plot for sale in Benahavís, Benahavís

577,500€

Reference: R4020820 Bedrooms: 3 Bathrooms: 5 Plot Size: 3,473m<sup>2</sup> Terrace: 226m<sup>2</sup>

## Costa del Sol, Benahavís

Plot+Project+License

Residential Plot, Benahavís, Costa del Sol. Garden/Plot 3473 m².

Setting: Close To Golf, Urbanisation.

Orientation : South. Condition : Excellent.

Views: Sea, Mountain, Panoramic.