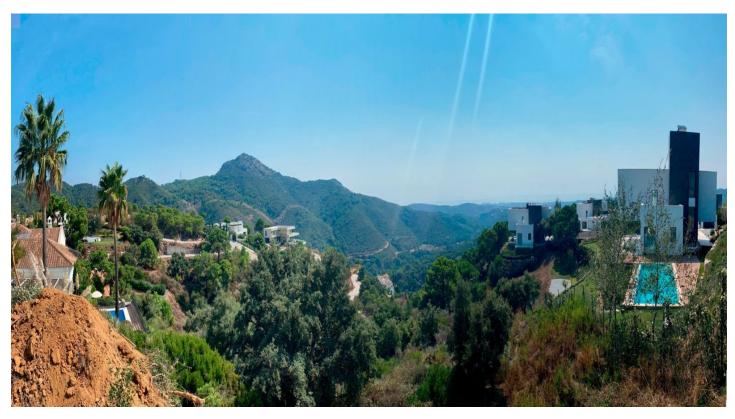

## Costa del Sol, Benahavís

Plot+Project+License

Residential Plot, Benahavís, Costa del Sol. Garden/Plot 3473 m².

Setting: Close To Golf, Urbanisation.

Orientation : South. Condition : Excellent.

Views: Sea, Mountain, Panoramic.