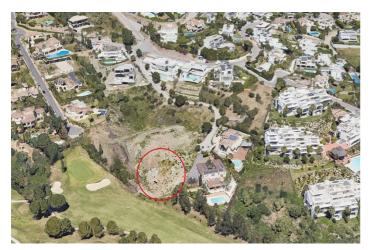

#### Land for sale in Benahavís, Benahavís

**Reference:** R4797349 **Plot Size:** 1,553m<sup>2</sup> **Build Size:** 616m<sup>2</sup>

#### Costa del Sol, Benahavís

1553m2 plot located on the front line of the golf course La Alquieria. 24/7 security with amazing views.

The plot comes with a project for a villa of 616 m2 and license.