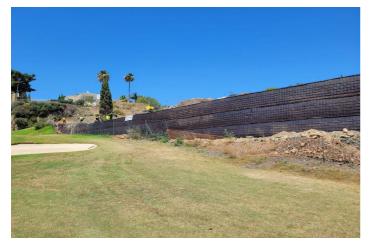

#### Land for sale in Benahavís, Benahavís

**Reference:** R4797349 **Plot Size:** 1,553m<sup>2</sup> **Build Size:** 616m<sup>2</sup>

#### Costa del Sol, Benahavís

1553m2 plot located on the front line of the golf course La Alquieria. 24/7 security with amazing views.

The plot comes with a project for a villa of 616 m2 and license.