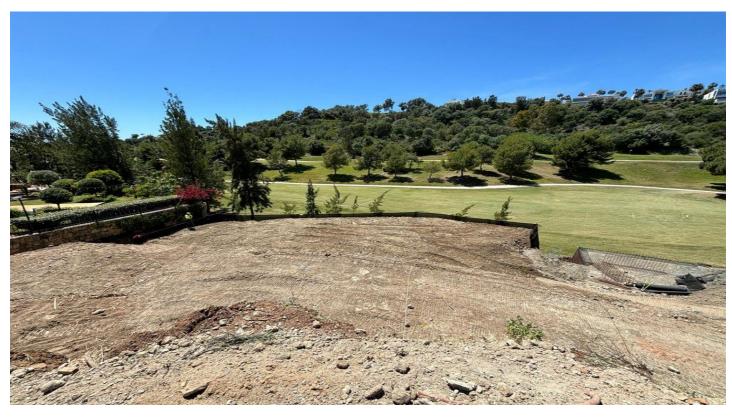

#### Costa del Sol, Benahavís

1553m2 plot located on the front line of the golf course La Alquieria. 24/7 security with amazing views.

The plot comes with a project for a villa of 616 m2 and license.