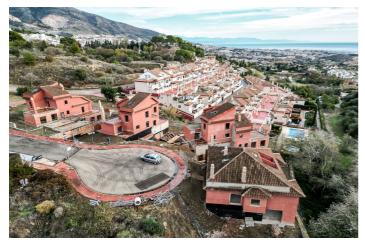

## Costa del Sol, Benalmádena

PLOT WITH VILLA UNDER CONSTRUCTION FOR SALE AT APPROXIMATELY 50% WITH BUILDING LICENSE, BASIC AND EXECUTION PROJECT, WITH FEES AND INCOME PAID. IT IS LOCATED ON A PLOT OF 600 SQUARE METERS WITH SEA VIEWS. IT CONSISTS OF A BASEMENT FLOOR, WITH A BUILT SURFACE OF 138 SQUARE METERS. IT HAS 2 GARAGE SPACES ON THE SURFACE AS WELL AS A SWIMMING POOL. THE GROUND AND FIRST FLOOR, INTENDED FOR HOUSING, WITH A BUILT SURFACE OF 208 SQUARE METERS, DISTRIBUTED IN DIFFERENT DEPENDENCIES. THE BUILDING OCCUPIES ON ITS PLOT: 149 SQUARE METERS, WITH THE REST USED FOR ACCESS, RELIEF AND GARDEN AREAS.