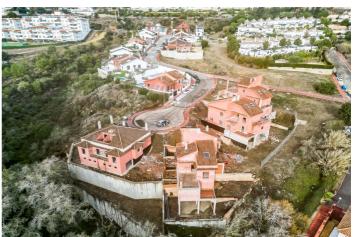

## Costa del Sol, Benalmádena

PLOT WITH VILLA UNDER CONSTRUCTION FOR SALE AT APPROXIMATELY 50% WITH BUILDING LICENSE, BASIC AND EXECUTION PROJECT, WITH FEES AND INCOME PAID. IT IS LOCATED ON A PLOT OF 600 SQUARE METERS WITH SEA VIEWS. IT CONSISTS OF A BASEMENT FLOOR, WITH A BUILT SURFACE OF 138 SQUARE METERS. IT HAS 2 GARAGE SPACES ON THE SURFACE AS WELL AS A SWIMMING POOL. THE GROUND AND FIRST FLOOR, INTENDED FOR HOUSING, WITH A BUILT SURFACE OF 208 SQUARE METERS, DISTRIBUTED IN DIFFERENT DEPENDENCIES. THE BUILDING OCCUPIES ON ITS PLOT: 149 SQUARE METERS, WITH THE REST USED FOR ACCESS, RELIEF AND GARDEN AREAS.