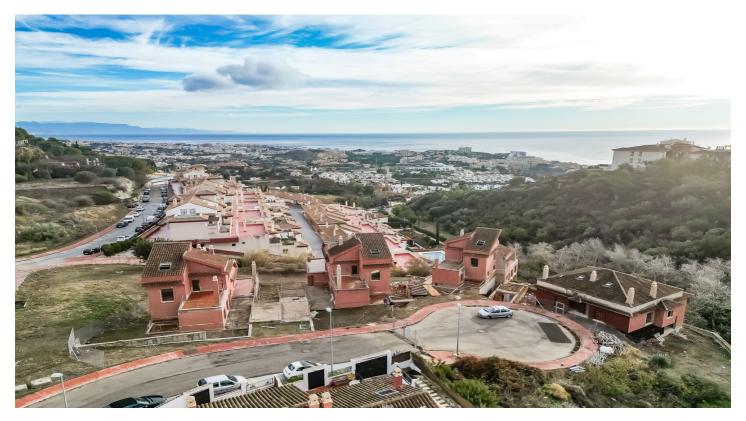

## Costa del Sol, Benalmádena

PLOT WITH VILLA UNDER CONSTRUCTION FOR SALE AT APPROXIMATELY 50% WITH BUILDING LICENSE, BASIC AND EXECUTION PROJECT, WITH FEES AND INCOME PAID. IT IS LOCATED ON A PLOT OF 600 SQUARE METERS WITH SEA VIEWS. IT CONSISTS OF A BASEMENT FLOOR, WITH A BUILT SURFACE OF 138 SQUARE METERS. IT HAS 2 GARAGE SPACES ON THE SURFACE AS WELL AS A SWIMMING POOL. THE GROUND AND FIRST FLOOR, INTENDED FOR HOUSING, WITH A BUILT SURFACE OF 208 SQUARE METERS, DISTRIBUTED IN DIFFERENT DEPENDENCIES. THE BUILDING OCCUPIES ON ITS PLOT: 149 SQUARE METERS, WITH THE REST USED FOR ACCESS, RELIEF AND GARDEN AREAS.