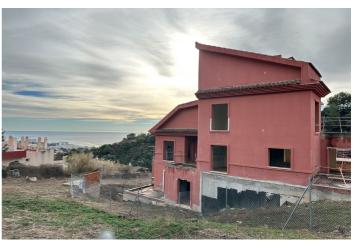

## Residential Plot for sale in Benalmádena, Benalmádena

465,000 €

Reference: R4599331 Plot Size: 600m<sup>2</sup> Build Size: 337m<sup>2</sup>

## Costa del Sol, Benalmádena

PLOT WITH VILLA UNDER CONSTRUCTION FOR SALE AT APPROXIMATELY 50% WITH BUILDING LICENSE, BASIC AND EXECUTION PROJECT, WITH FEES AND INCOME PAID. IT IS LOCATED ON A PLOT OF 600 SQUARE METERS WITH SEA VIEWS. IT CONSISTS OF A BASEMENT FLOOR, WITH A BUILT SURFACE OF 138 SQUARE METERS. IT HAS 2 GARAGE SPACES ON THE SURFACE AS WELL AS A SWIMMING POOL. THE GROUND AND FIRST FLOOR, INTENDED FOR HOUSING, WITH A BUILT SURFACE OF 208 SQUARE METERS, DISTRIBUTED IN DIFFERENT DEPENDENCIES. THE BUILDING OCCUPIES ON ITS PLOT: 149 SQUARE METERS, WITH THE REST USED FOR ACCESS, RELIEF AND GARDEN AREAS.