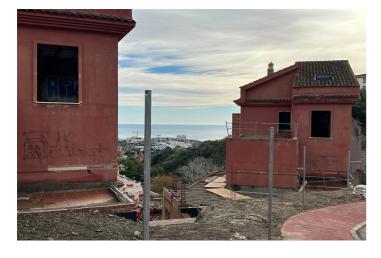

## Costa del Sol, Benalmádena

PLOT WITH VILLA UNDER CONSTRUCTION FOR SALE AT APPROXIMATELY 50% WITH BUILDING LICENSE, BASIC AND EXECUTION PROJECT, WITH FEES AND INCOME PAID. IT IS LOCATED ON A PLOT OF 600 SQUARE METERS WITH SEA VIEWS. IT CONSISTS OF A BASEMENT FLOOR, WITH A BUILT SURFACE OF 138 SQUARE METERS. IT HAS 2 GARAGE SPACES ON THE SURFACE AS WELL AS A SWIMMING POOL. THE GROUND AND FIRST FLOOR, INTENDED FOR HOUSING, WITH A BUILT SURFACE OF 208 SQUARE METERS, DISTRIBUTED IN DIFFERENT DEPENDENCIES. THE BUILDING OCCUPIES ON ITS PLOT: 149 SQUARE METERS, WITH THE REST USED FOR ACCESS, RELIEF AND GARDEN AREAS.