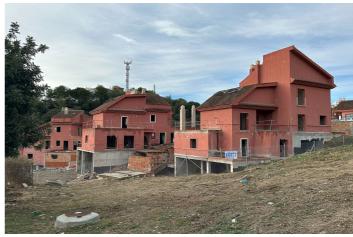

## Costa del Sol, Benalmádena

PLOT WITH VILLA UNDER CONSTRUCTION FOR SALE AT APPROXIMATELY 50% WITH BUILDING LICENSE, BASIC AND EXECUTION PROJECT, WITH FEES AND INCOME PAID. IT IS LOCATED ON A PLOT OF 600 SQUARE METERS WITH SEA VIEWS. IT CONSISTS OF A BASEMENT FLOOR, WITH A BUILT SURFACE OF 134 SQUARE METERS. IT HAS 2 GARAGE SPACES ON THE SURFACE AS WELL AS A SWIMMING POOL. THE GROUND AND FIRST FLOOR, INTENDED FOR HOUSING, WITH A BUILT SURFACE OF 203 SQUARE METERS, DISTRIBUTED IN DIFFERENT DEPENDENCIES. THE BUILDING OCCUPIES ON ITS PLOT: 143 SQUARE METERS, WITH THE REST USED FOR ACCESS, RELIEF AND GARDEN AREAS