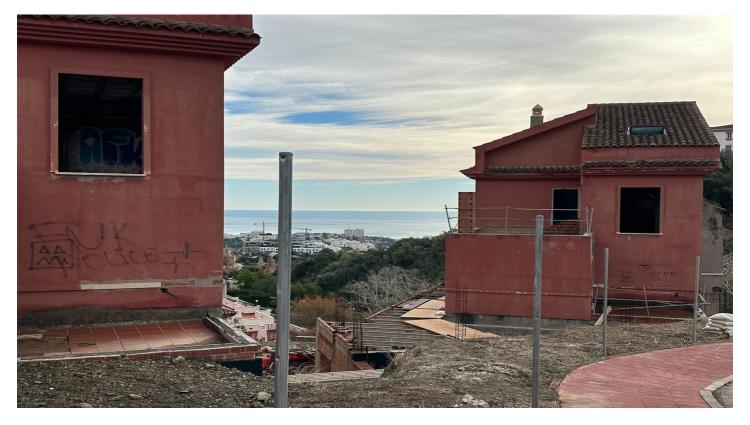

## Costa del Sol, Benalmádena

PLOT WITH VILLA UNDER CONSTRUCTION FOR SALE AT APPROXIMATELY 50% WITH BUILDING LICENSE, BASIC AND EXECUTION PROJECT, WITH FEES AND INCOME PAID. IT IS LOCATED ON A PLOT OF 600 SQUARE METERS WITH SEA VIEWS. IT CONSISTS OF A BASEMENT FLOOR, WITH A BUILT SURFACE OF 134 SQUARE METERS. IT HAS 2 GARAGE SPACES ON THE SURFACE AS WELL AS A SWIMMING POOL. THE GROUND AND FIRST FLOOR, INTENDED FOR HOUSING, WITH A BUILT SURFACE OF 203 SQUARE METERS, DISTRIBUTED IN DIFFERENT DEPENDENCIES. THE BUILDING OCCUPIES ON ITS PLOT: 143 SQUARE METERS, WITH THE REST USED FOR ACCESS, RELIEF AND GARDEN AREAS