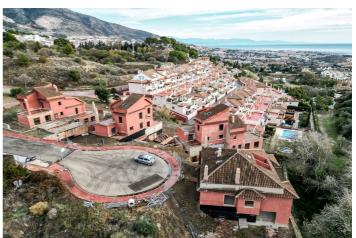

## Residential Plot for sale in Benalmádena, Benalmádena

485,000€

Reference: R4599661 Plot Size: 600m<sup>2</sup> Build Size: 337m<sup>2</sup>

## Costa del Sol, Benalmádena

PLOT WITH VILLA UNDER CONSTRUCTION FOR SALE AT APPROXIMATELY 50% WITH BUILDING LICENSE, BASIC AND EXECUTION PROJECT, WITH FEES AND INCOME PAID. IT IS LOCATED ON A PLOT OF 600 SQUARE METERS WITH SEA VIEWS. IT CONSISTS OF A BASEMENT FLOOR, WITH A BUILT SURFACE OF 134 SQUARE METERS. IT HAS 2 GARAGE SPACES ON THE SURFACE AS WELL AS A SWIMMING POOL. THE GROUND AND FIRST FLOOR, INTENDED FOR HOUSING, WITH A BUILT SURFACE OF 203 SQUARE METERS, DISTRIBUTED IN DIFFERENT DEPENDENCIES. THE BUILDING OCCUPIES ON ITS PLOT: 143 SQUARE METERS, WITH THE REST USED FOR ACCESS, RELIEF AND GARDEN AREAS