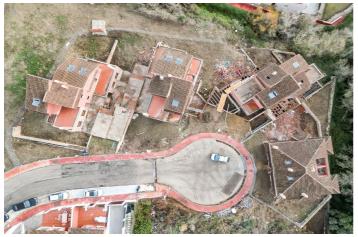

## Costa del Sol, Benalmádena

PLOT WITH VILLA UNDER CONSTRUCTION FOR SALE AT APPROXIMATELY 50% WITH BUILDING LICENSE, BASIC AND EXECUTION PROJECT, WITH FEES AND INCOME PAID. IT IS LOCATED ON A PLOT OF 600 SQUARE METERS WITH SEA VIEWS. IT CONSISTS OF A BASEMENT FLOOR, WITH A BUILT SURFACE OF 134 SQUARE METERS. IT HAS 2 GARAGE SPACES ON THE SURFACE AS WELL AS A SWIMMING POOL. THE GROUND AND FIRST FLOOR, INTENDED FOR HOUSING, WITH A BUILT SURFACE OF 203 SQUARE METERS, DISTRIBUTED IN DIFFERENT DEPENDENCIES. THE BUILDING OCCUPIES ON ITS PLOT: 143 SQUARE METERS, WITH THE REST USED FOR ACCESS, RELIEF AND GARDEN AREAS