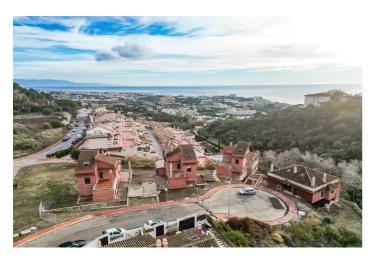

## Costa del Sol, Benalmádena

PLOT WITH VILLA UNDER CONSTRUCTION FOR SALE AT APPROXIMATELY 50% WITH BUILDING LICENSE, BASIC AND EXECUTION PROJECT, WITH FEES AND INCOME PAID. IT IS LOCATED ON A PLOT OF 600 SQUARE METERS WITH SEA VIEWS. IT CONSISTS OF A BASEMENT FLOOR, WITH A BUILT SURFACE OF 134 SQUARE METERS. IT HAS 2 GARAGE SPACES ON THE SURFACE AS WELL AS A SWIMMING POOL. THE GROUND AND FIRST FLOOR, INTENDED FOR HOUSING, WITH A BUILT SURFACE OF 203 SQUARE METERS, DISTRIBUTED IN DIFFERENT DEPENDENCIES. THE BUILDING OCCUPIES ON ITS PLOT: 143 SQUARE METERS, WITH THE REST USED FOR ACCESS, RELIEF AND GARDEN AREAS