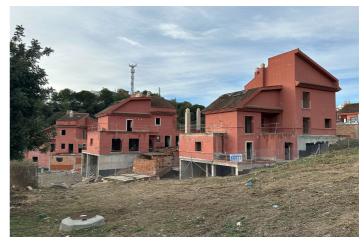

## Costa del Sol, Benalmádena

PLOT WITH VILLA UNDER CONSTRUCTION (APPROXIMATELY 50%) FOR SALE WITH BUILDING LICENSE, BASIC AND EXECUTION PROJECT, WITH FEES AND INCOME PAID. IT IS LOCATED ON A PLOT OF 662 SQUARE METERS WITH SEA VIEWS. IT CONSISTS OF A BASEMENT FLOOR, WITH A BUILT SURFACE OF 145 SQUARE METERS. IT HAS 2 GARAGE SPACES ON THE SURFACE AS WELL AS A SWIMMING POOL. THE GROUND AND FIRST FLOOR, INTENDED FOR HOUSING, WITH A BUILT SURFACE OF 211 SQUARE METERS, DISTRIBUTED IN DIFFERENT DEPENDENCIES. THE BUILDING OCCUPIES ON ITS PLOT: 157 SQUARE METERS, ALLOCATING THE REST TO ACCESS, RELIEF AND GARDEN AREAS