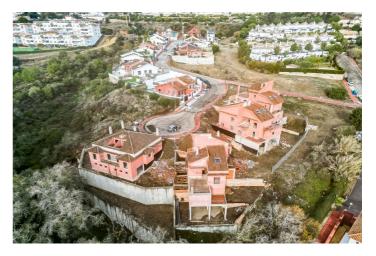

## Costa del Sol, Benalmádena

PLOT WITH VILLA UNDER CONSTRUCTION (APPROXIMATELY 50%) FOR SALE WITH BUILDING LICENSE, BASIC AND EXECUTION PROJECT, WITH FEES AND INCOME PAID. IT IS LOCATED ON A PLOT OF 662 SQUARE METERS WITH SEA VIEWS. IT CONSISTS OF A BASEMENT FLOOR, WITH A BUILT SURFACE OF 145 SQUARE METERS. IT HAS 2 GARAGE SPACES ON THE SURFACE AS WELL AS A SWIMMING POOL. THE GROUND AND FIRST FLOOR, INTENDED FOR HOUSING, WITH A BUILT SURFACE OF 211 SQUARE METERS, DISTRIBUTED IN DIFFERENT DEPENDENCIES. THE BUILDING OCCUPIES ON ITS PLOT: 157 SQUARE METERS, ALLOCATING THE REST TO ACCESS, RELIEF AND GARDEN AREAS