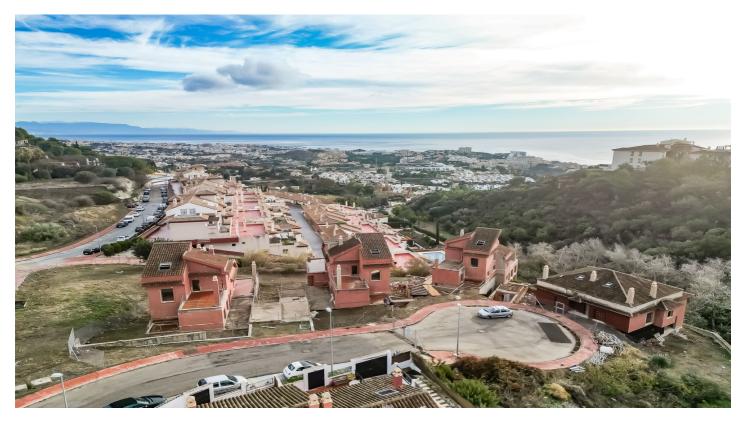

## Costa del Sol, Benalmádena

PLOT WITH VILLA UNDER CONSTRUCTION (APPROXIMATELY 50%) FOR SALE WITH BUILDING LICENSE, BASIC AND EXECUTION PROJECT, WITH FEES AND INCOME PAID. IT IS LOCATED ON A PLOT OF 662 SQUARE METERS WITH SEA VIEWS. IT CONSISTS OF A BASEMENT FLOOR, WITH A BUILT SURFACE OF 145 SQUARE METERS. IT HAS 2 GARAGE SPACES ON THE SURFACE AS WELL AS A SWIMMING POOL. THE GROUND AND FIRST FLOOR, INTENDED FOR HOUSING, WITH A BUILT SURFACE OF 211 SQUARE METERS, DISTRIBUTED IN DIFFERENT DEPENDENCIES. THE BUILDING OCCUPIES ON ITS PLOT: 157 SQUARE METERS, ALLOCATING THE REST TO ACCESS, RELIEF AND GARDEN AREAS