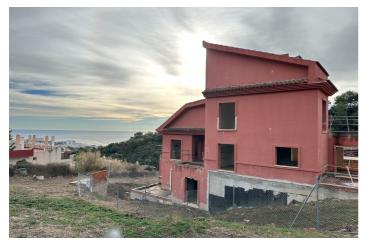

## Costa del Sol, Benalmádena

PLOT WITH VILLA UNDER CONSTRUCTION (APPROXIMATELY 50%) FOR SALE WITH BUILDING LICENSE, BASIC AND EXECUTION PROJECT, WITH FEES AND INCOME PAID. IT IS LOCATED ON A PLOT OF 662 SQUARE METERS WITH SEA VIEWS. IT CONSISTS OF A BASEMENT FLOOR, WITH A BUILT SURFACE OF 145 SQUARE METERS. IT HAS 2 GARAGE SPACES ON THE SURFACE AS WELL AS A SWIMMING POOL. THE GROUND AND FIRST FLOOR, INTENDED FOR HOUSING, WITH A BUILT SURFACE OF 211 SQUARE METERS, DISTRIBUTED IN DIFFERENT DEPENDENCIES. THE BUILDING OCCUPIES ON ITS PLOT: 157 SQUARE METERS, ALLOCATING THE REST TO ACCESS, RELIEF AND GARDEN AREAS