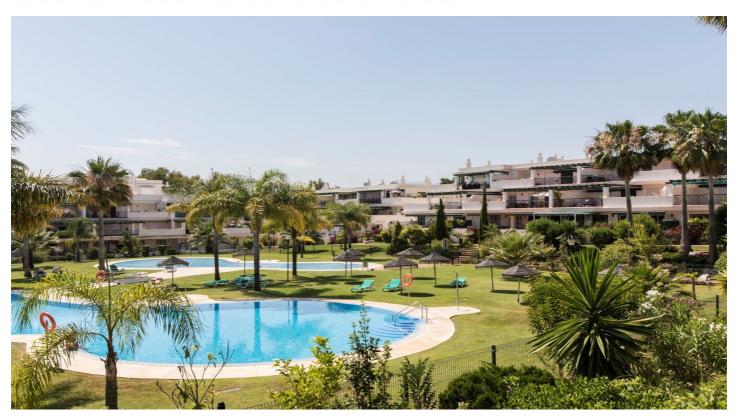

## Costa del Sol, Nueva Andalucía

Extra large ample and bright corner apartment in the sought after complex in nueva andalucia just across the road from Puerto Banus. The property has two bedrooms, two bathrooms, living-dining, large kitchen and a full wrap round terrace with views to gardens as well as street. This property offers much potential as is it is corner and larger than the usual two bedroom apartments in the complex, plenty terrace space. Includes alocated garage space inside community just bellow the apartment. The complex has lovely swimming pools and gardens maintained to high standards. Location is superb as you can walk to gym, the beach, restaurants and even has convenient small supermarkets in the neighbourhood. Puerto Banus and the beach at a short walk of 10 minutes away. Schools both public and private less than a 5 minute drive as well as 5 golf courses in the immediate surroundings.