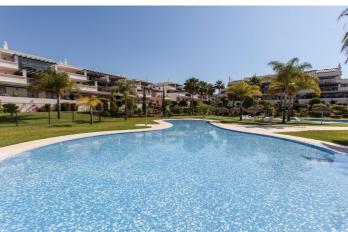

## Costa del Sol, Nueva Andalucía

Extra large ample and bright corner apartment in the sought after complex in nueva andalucia just across the road from Puerto Banus. The property has two bedrooms, two bathrooms, living-dining, large kitchen and a full wrap round terrace with views to gardens as well as street. This property offers much potential as is it is corner and larger than the usual two bedroom apartments in the complex, plenty terrace space. Includes alocated garage space inside community just bellow the apartment. The complex has lovely swimming pools and gardens maintained to high standards. Location is superb as you can walk to gym, the beach, restaurants and even has convenient small supermarkets in the neighbourhood. Puerto Banus and the beach at a short walk of 10 minutes away. Schools both public and private less than a 5 minute drive as well as 5 golf courses in the immediate surroundings.