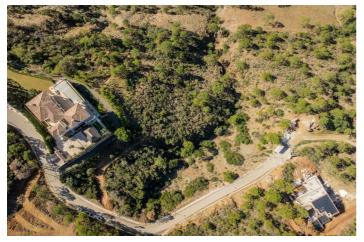

## Costa del Sol, Benahavís

This exceptional 4,600 square meter plot is located in the highly sought-after Montemayor Urbanization, a gem within the prestigious Benahavís, Spain's most affluent village. Renowned for its exclusive residences and tranquil surroundings, Montemayor offers a unique blend of natural beauty and secure living, making it one of the most desirable destinations on the Costa del Sol.

Imagine building your dream home in this idyllic setting, where the plot's generous size and approved building rights of 561.20 square meters provide the perfect canvas for an extraordinary project. Whether you envision a modern architectural masterpiece or a timeless Mediterranean villa, this plot allows for a creation that harmonizes with its natural surroundings, while enjoying all the comforts of an elite urbanization.