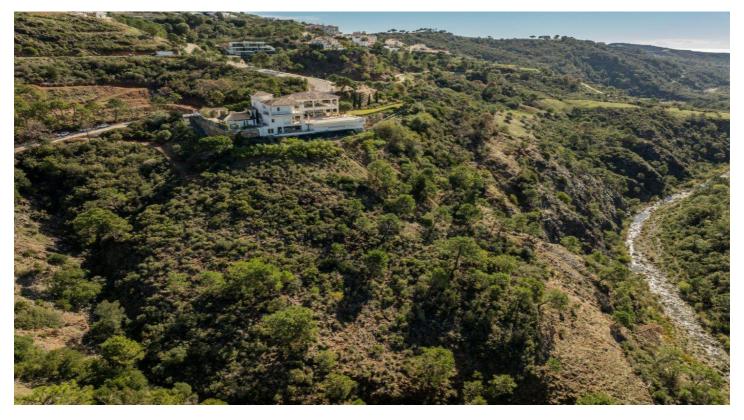

## Costa del Sol, Benahavís

This exceptional 4,600 square meter plot is located in the highly sought-after Montemayor Urbanization, a gem within the prestigious Benahavís, Spain's most affluent village. Renowned for its exclusive residences and tranquil surroundings, Montemayor offers a unique blend of natural beauty and secure living, making it one of the most desirable destinations on the Costa del Sol.

Imagine building your dream home in this idyllic setting, where the plot's generous size and approved building rights of 561.20 square meters provide the perfect canvas for an extraordinary project. Whether you envision a modern architectural masterpiece or a timeless Mediterranean villa, this plot allows for a creation that harmonizes with its natural surroundings, while enjoying all the comforts of an elite urbanization.

Facing west, the plot bathes in the golden hues of the Andalusian sunsets, offering breathtaking views that stretch across the verdant landscape. Here, life moves at a gentle pace, where the tranquil lifestyle, unbeatable climate, and unparalleled gastronomy of the Costa del Sol invite you to unwind and savor every moment.