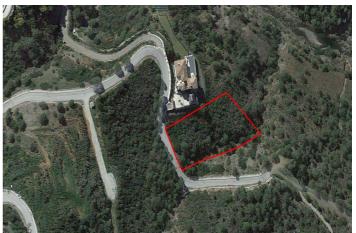

## Land for sale in Benahavís, Benahavís

249,000 €

Reference: R4825330 Plot Size: 4,600m<sup>2</sup> Build Size: 552m<sup>2</sup>

Imagine building your dream home in this idyllic setting, where the plot's generous size and approved building rights of 561.20 square meters provide the perfect canvas for an extraordinary project. Whether you envision a modern architectural masterpiece or a timeless Mediterranean villa, this plot allows for a creation that harmonizes with its natural surroundings, while enjoying all the comforts of an elite urbanization.