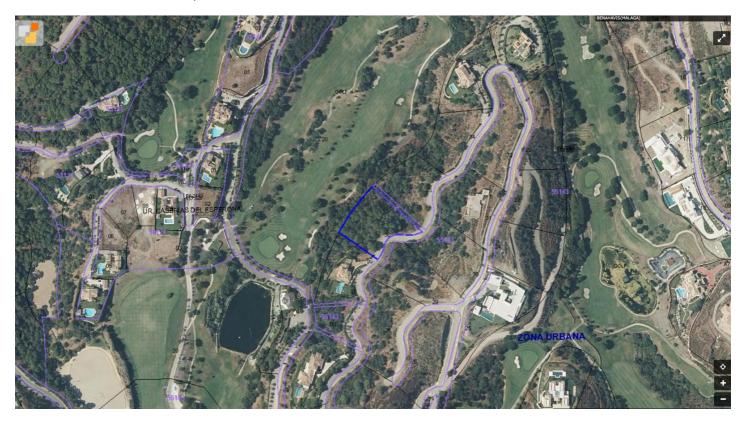

## Land for sale in Benahavís, Benahavís

700,000 €

Reference: R4200823 Plot Size: 4,215m<sup>2</sup>

This front line golf plot has more than 4200m2 and unobstructed views of the hills, the golf course and the clubhouse.