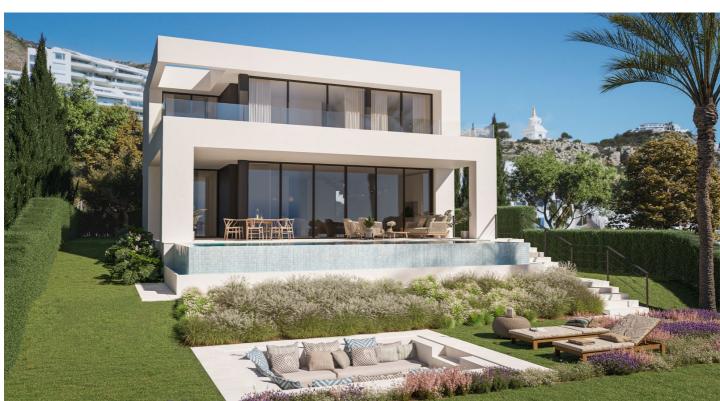

## Costa del Sol, Benalmádena

This newly started villa is the king of the hill! (under contruction)

Conceptualized from the idea of 'comfort living', this striking villa features bright and open spaces with immaculate sea views from all living spaces...

Combining cutting edge architecture and luxurious interiors, Stupa Villas are perched in a stunning location above the Mediterranean Coast of the Costa del Sol. With far reaching views across to Africa and Gibraltar and with breath taking sunset vistas over the sub-tropical beaches of Benalmadena, Stupa Villas are the epitome of modern, luxurious living. The ideal combination of modern technology and contemporary design, each individual villa has been specifically plotted to maximize views and privacy. Each villa comes with high qualities, among them to quote a few ones: underfloor heating, designer equipment for bathrooms, Miele appliances, Bio ethanol fireplace....

### Features:

Features Covered Terrace Near Transport Private Terrace Storage Room Ensuite Bathroom Double Glazing Fitted Wardrobes Games Room Utility Room Basement Views Sea Mountain Panoramic

**Pool** Private

Garden Private Easy Maintenance Utilities Electricity Solar water heating

#### **Orientation** South

Setting Close To Golf Close To Port Urbanisation Close To Sea Close To Shops Close To Schools Close To Schools Close To Schops Close To Sc