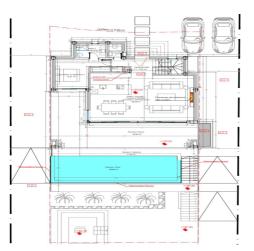

Villa Toji is currently a 3 bedrooms ensuit with a toilet, an office, a laundry room, kitchen, dining and living room on 2 levels, plus a basement.

Clients can add a 4th bedroom in the basement and basement can also be extended if needed.

**Parking** Private Open