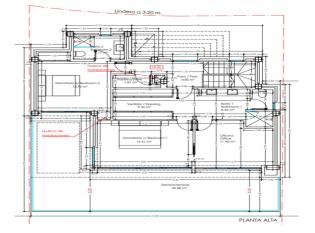

Villa Toji is currently a 3 bedrooms ensuit with a toilet, an office, a laundry room, kitchen, dining and living room on 2 levels, plus a basement.

Clients can add a 4th bedroom in the basement and basement can also be extended if needed.