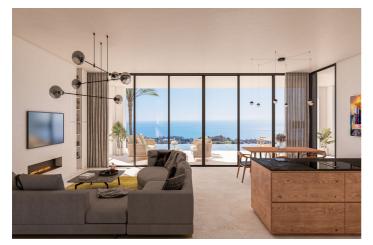

Combining cutting edge architecture and luxurious interiors, Stupa Villas are perched in a stunning location above the Mediterranean Coast of the Costa del Sol. With far reaching views across to Africa and Gibraltar and with breath taking sunset vistas over the sub-tropical beaches of Benalmadena, Stupa Villas are the epitome of modern, luxurious living. The ideal combination of modern technology and contemporary design, each individual villa has been specifically plotted to maximize views and privacy. Each villa comes with high qualities, among them to quote a few ones: underfloor heating, designer equipment for bathrooms, Miele appliances, Bio ethanol fireplace....

Villa Toji is currently a 3 bedrooms ensuit with a toilet, an office, a laundry room, kitchen, dining and living room on 2 levels, plus a basement.

Clients can add a 4th bedroom in the basement and basement can also be extended if needed.