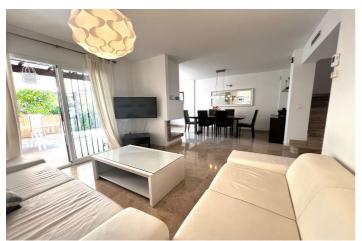

This house has 4 bedrooms spread over 3 floors and is in a very good condition with a reformed new modern kitchen.

At the front of the house you will find parking for a car behind an electric gate and a front terrace. The living accomodation is open plan with a feature fireplace in the living room seperating the living room and dining area both of which have doors leading onto a terrace and garden area. The garden has a gate leading out to the communal garden which leads to the communal swimming pool. The kitchen is modern and fully fitted with a window overlooking the front of the house and a door leading to the front terrace. In addition there is a guest WC on this level.