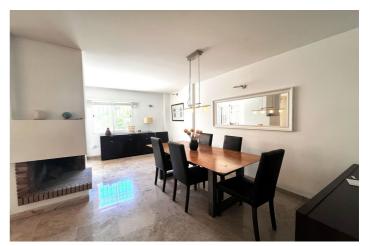

This house has 4 bedrooms spread over 3 floors and is in a very good condition with a reformed new modern kitchen.

At the front of the house you will find parking for a car behind an electric gate and a front terrace. The living accomodation is open plan with a feature fireplace in the living room seperating the living room and dining area both of which have doors leading onto a terrace and garden area. The garden has a gate leading out to the communal garden which leads to the communal swimming pool. The kitchen is modern and fully fitted with a window overlooking the front of the house and a door leading to the front terrace. In addition there is a guest WC on this level.