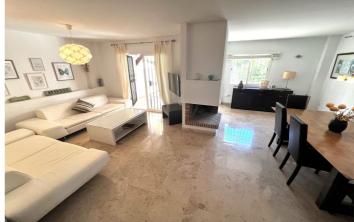

This house has 4 bedrooms spread over 3 floors and is in a very good condition with a reformed new modern kitchen.

At the front of the house you will find parking for a car behind an electric gate and a front terrace. The living accomodation is open plan with a feature fireplace in the living room seperating the living room and dining area both of which have doors leading onto a terrace and garden area. The garden has a gate leading out to the communal garden which leads to the communal swimming pool. The kitchen is modern and fully fitted with a window overlooking the front of the house and a door leading to the front terrace. In addition there is a guest WC on this level.