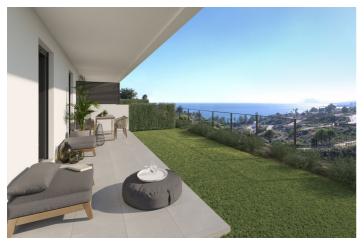

## Costa del Sol, Manilva

2, 3 and 4 bedroom townhouses with sea views. The organization of the residential is focused on the people who live there. That is why we have created safe and friendly common areas that invite to activities. Surrounded by beautiful Mediterranean gardens with access to the natural environment with walking areas and rest areas, with a large swimming pool, community lounge, spa and gym to enjoy alone or in the company of family and friends. All homes include their own garage space for maximum comfort. It also has an extra space with storage rooms. Blue View Heights is designed to meet the needs of today's families. Thinking about satisfying the diverse living needs, these townhouses offers 2, 3 and 4 bedrooms arranged in four rows facing the sea. You will be able to choose from several models with spacious terraces, garden and southwest orientation.

## **Features:**

Features Orientation Climate Control

Private Terrace South West Pre Installed A/C

Storage Room
Double Glazing
Fitted Wardrobes

Gym

Games Room Utility Room

Views Setting Condition

Sea Urbanisation New Construction