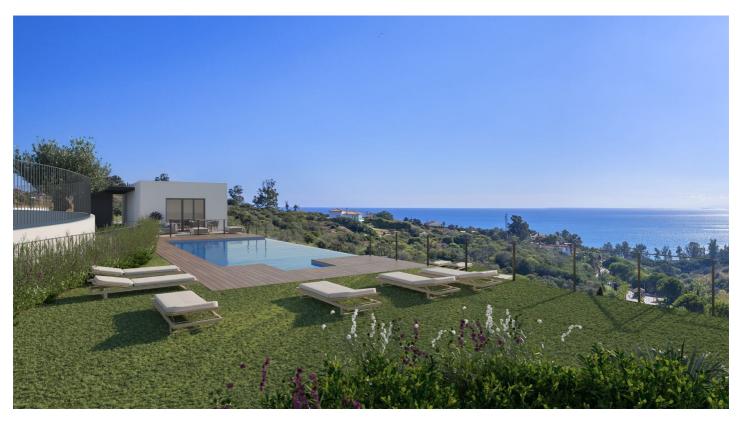

## Costa del Sol, Manilva

2, 3 and 4 bedroom townhouses with sea views. The organization of the residential is focused on the people who live there. That is why we have created safe and friendly common areas that invite to activities. Surrounded by beautiful Mediterranean gardens with access to the natural environment with walking areas and rest areas, with a large swimming pool, community lounge, spa and gym to enjoy alone or in the company of family and friends. All homes include their own garage space for maximum comfort. It also has an extra space with storage rooms. Blue View Heights is designed to meet the needs of today's families. Thinking about satisfying the diverse living needs, these townhouses offers 2, 3 and 4 bedrooms arranged in four rows facing the sea. You will be able to choose from several models with spacious terraces, garden and southwest orientation.

## **Features:**

Features Orientation Climate Control

Private Terrace South West Pre Installed A/C

Storage Room
Double Glazing
Fitted Wardrobes

Gym

Games Room Utility Room

Views Setting Condition

Sea Urbanisation New Construction