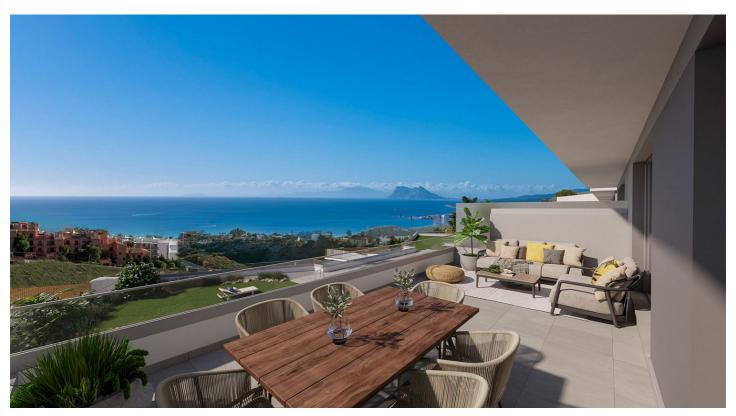

## Townhouse for sale in Manilva, Manilva

348,000 - 498,000 €

Reference: R4742521 Bedrooms: 3 - 4 Bathrooms: 2 - 3 Build Size: 110m<sup>2</sup> - 148m<sup>2</sup> Terrace: 21m<sup>2</sup> - 49m<sup>2</sup>

## Costa del Sol, Manilva

In an incomparable enclave with magnificent views, a project of 40 townhouses and semi-detached houses of 3 and 4 bedrooms with large terraces to enjoy incomparable views of the Mediterranean, with the seal of guarantee. Our corner homes will enjoy large gardens and individual swimming pool to achieve a unique living experience in an incomparable environment. All homes include a parking space included in the price and magnificent common areas with outdoor and indoor swimming pool, co-working area and gym equipped for the exclusive enjoyment of its residents. Very close to the well-known urbanization of Sotogrande, surrounded by golf courses and marinas where you can enjoy all kinds of leisure activities. With the benefits of having the airport of Gibraltar just 15 minutes by car, and the proximity to urban centers such as Estepona, Puerto Banus and Marbella. Our homes are designed for families who wish to live, enjoy a second home or invest in exclusive homes in a strategic and natural enclave where you can make the most of the climate offered by the Costa del Sol with open skies and a pleasant temperature for sunbathing, reading or dining outdoors on your terrace whenever you want.