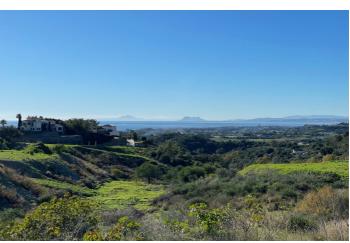

## Costa del Sol, Estepona

LARGE PLOT FOR LUXURY VILLA

Plot Size: 2,957 m<sup>2</sup>

Max Build: 500m² plus basement and porches

Large elevated plot with unobstructed panoramic, south-western sea view to Gibraltar and Morocco and mountains. Close to beach (2km), great restaurants, supermarkets, hospital, schools etc. La Panera on the New Golden Mile between San Pedro and Estepona is a beautiful and peaceful area, only 10 to 12 minutes from Puerto Banus. High quality urbanisation with luxury villas. All services are in place.