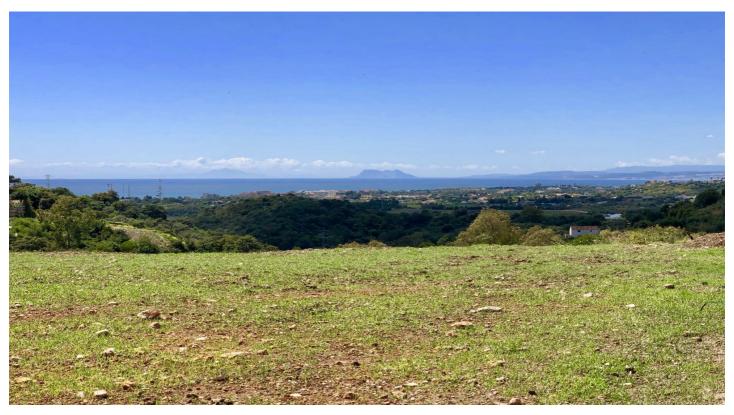

## Costa del Sol, Estepona

LARGE PLOT FOR LUXURY VILLA

Plot Size: 2,957 m<sup>2</sup>

Max Build: 500m² plus basement and porches

Large elevated plot with unobstructed panoramic, south-western sea view to Gibraltar and Morocco and mountains. Close to beach (2km), great restaurants, supermarkets, hospital, schools etc. La Panera on the New Golden Mile between San Pedro and Estepona is a beautiful and peaceful area, only 10 to 12 minutes from Puerto Banus. High quality urbanisation with luxury villas. All services are in place.