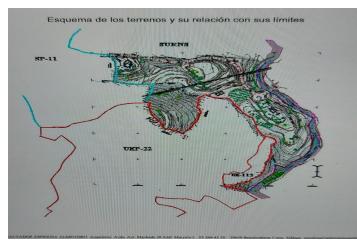

Given the orientation of the land, exposure to the sun is total over the entire area.

In total, there is 15,591M2 of land on which a maximum of 195 homes can be built.

Of these 15.591M2 are available to build 10,913M2 on which a total of 136 homes and/or a "Pueblo Mediterráneo" can be build (depending on what the developer prefers).

The remaining 4,677 M2 are designated for building "VPO" homes (up to 59 units maximum).

Please note that we have a list of buyers (!) who are eager to purchase the VPO homes.