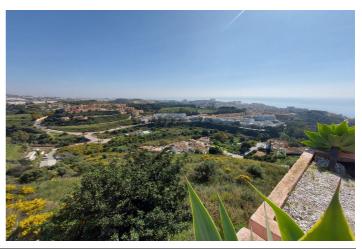

## Costa del Sol, Benalmadena Costa

The orientation is, fundamentally, north, south and east and in any of these winds you can enjoy extraordinary views that go from the southern slope of the town to the sea.

Given the orientation of the land, exposure to the sun is total over the entire area.

In total, there is 15,591M2 of land on which a maximum of 195 homes can be built.

Of these 15.591M2 are available to build 10,913M2 on which a total of 136 homes and/or a "Pueblo Mediterráneo" can be build (depending on what the developer prefers).