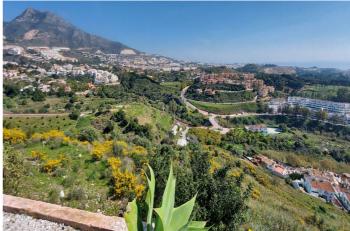

## Costa del Sol, Benalmadena Costa

The orientation is, fundamentally, north, south and east and in any of these winds you can enjoy extraordinary views that go from the southern slope of the town to the sea.

Given the orientation of the land, exposure to the sun is total over the entire area.

In total, there is 15,591M2 of land on which a maximum of 195 homes can be built.

Of these 15.591M2 are available to build 10,913M2 on which a total of 136 homes and/or a "Pueblo Mediterráneo" can be build (depending on what the developer prefers).