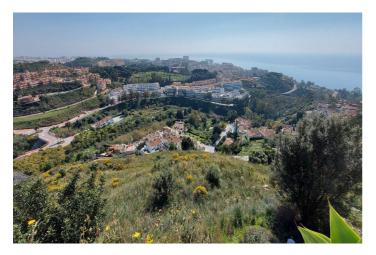

## Costa del Sol, Benalmadena Costa

The orientation is, fundamentally, north, south and east and in any of these winds you can enjoy extraordinary views that go from the southern slope of the town to the sea.

Given the orientation of the land, exposure to the sun is total over the entire area.

In total, there is 15,591M2 of land on which a maximum of 195 homes can be built.

Of these 15.591M2 are available to build 10,913M2 on which a total of 136 homes and/or a "Pueblo Mediterráneo" can be build (depending on what the developer prefers).