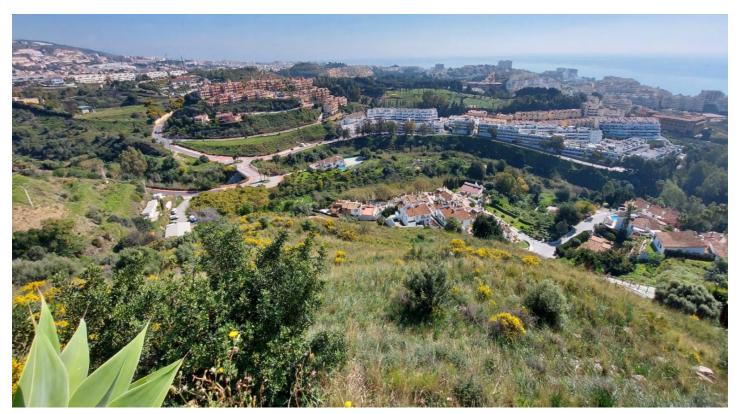

## Costa del Sol, Benalmadena Costa

The orientation is, fundamentally, north, south and east and in any of these winds you can enjoy extraordinary views that go from the southern slope of the town to the sea.

Given the orientation of the land, exposure to the sun is total over the entire area.

In total, there is 15,591M2 of land on which a maximum of 195 homes can be built.

Of these 15.591M2 are available to build 10,913M2 on which a total of 136 homes and/or a "Pueblo Mediterráneo" can be build (depending on what the developer prefers).