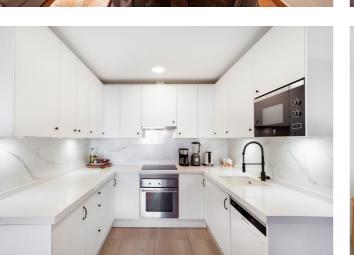

On the first floor, the property has an entrance hall leading to a spacious living-dining room with a modern open plan kitchen and the terrace, one bedroom with an ensuite bathroom and a private terrace, and one separate toilet. The upper floor offers two additional bedrooms with ensuite bathrooms and a large terrace. This terrace stands out for its "chill out" area and its outdoor dining area with countertop and sink and washing machine.

Kitchen Partially Fitted Utilities Electricity