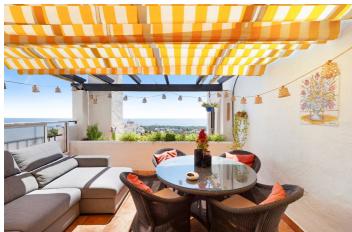

On the first floor, the property has an entrance hall leading to a spacious living-dining room with a modern open plan kitchen and the terrace, one bedroom with an ensuite bathroom and a private terrace, and one separate toilet. The upper floor offers two additional bedrooms with ensuite bathrooms and a large terrace. This terrace stands out for its "chill out" area and its outdoor dining area with countertop and sink and washing machine.

Facing east to southwest, this penthouse is designed to make the most of natural light, offering panoramic views that include the Mediterranean Sea.

The urbanization has beautiful gardens and a communal pools, one outdoor and another one indoor to enjoy the full year, providing an atmosphere of tranquility and relaxation. It is located 5 minutes drive from the beach and the area of supermarkets, restaurants and bars. Access to the highway AP-7 is nearby, 2-3 minutes and just 30 minutes to the airport.