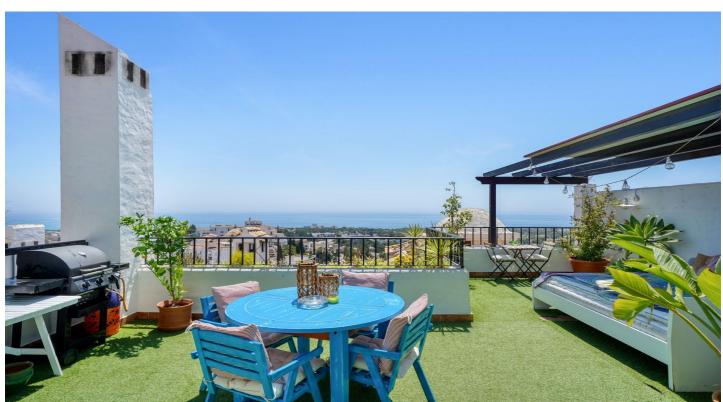

#### Costa del Sol, Calahonda

Stunning duplex penthouse, located Calahonda. Its spectacular views and large terraces are undoubtedly its strengths. This property is perfect for day to day living and to enjoy the sunny quality of life offered by the the Costa del Sol.

On the first floor, the property has an entrance hall leading to a spacious living-dining room with a modern open plan kitchen and the terrace, one bedroom with an ensuite bathroom and a private terrace, and one separate toilet. The upper floor offers two additional bedrooms with ensuite bathrooms and a large terrace. This terrace stands out for its "chill out" area and its outdoor dining area with countertop and sink and washing machine.

Facing east to southwest, this penthouse is designed to make the most of natural light, offering panoramic views that include the Mediterranean Sea.

The urbanization has beautiful gardens and a communal pools, one outdoor and another one indoor to enjoy the full year, providing an atmosphere of tranquility and relaxation. It is located 5 minutes drive from the beach and the area of supermarkets, restaurants and bars. Access to the highway AP-7 is nearby, 2-3 minutes and just 30 minutes to the airport.