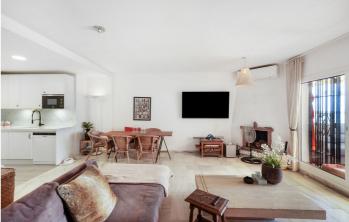

On the first floor, the property has an entrance hall leading to a spacious living-dining room with a modern open plan kitchen and the terrace, one bedroom with an ensuite bathroom and a private terrace, and one separate toilet. The upper floor offers two additional bedrooms with ensuite bathrooms and a large terrace. This terrace stands out for its "chill out" area and its outdoor dining area with countertop and sink and washing machine.