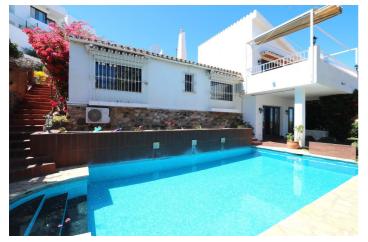

Additionally, it has 5 wonderful private terraces around the villa, providing both sun and shade at different times of the day. One of the terraces includes a custom-made gas barbecue with panoramic sea views. The villa boasts an 8 x 4-meter pool located in a private garden filled with flowers and greenery.