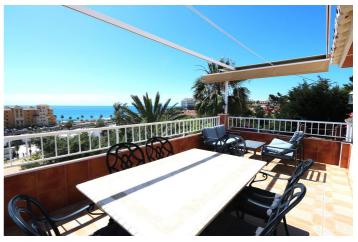

## Costa del Sol, Mijas Costa

Charming Villa in Fuengirola, 400m from the Beach

This magnificent villa with stunning views is located on the border between Mijas and Fuengirola, just 400 meters from the sea. It offers panoramic sea views from its privileged position.

Additionally, it has 5 wonderful private terraces around the villa, providing both sun and shade at different times of the day. One of the terraces includes a custom-made gas barbecue with panoramic sea views. The villa boasts an 8 x 4-meter pool located in a private garden filled with flowers and greenery.