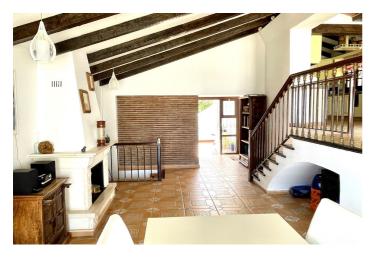

The detached villa, in a modernized Andalusian style, is in perfect condition, fully equipped with high-quality finishes, and ready to move into immediately. Its spacious and well-planned design includes vaulted ceilings and an open floor plan that maximizes space. With 3 bedrooms and 3 bathrooms, the property also features an L-shaped living/dining room of 53 m² offering spectacular sea views.