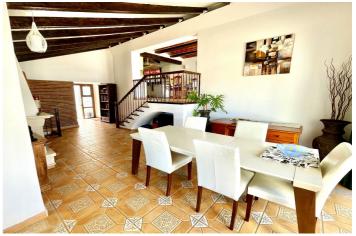

The detached villa, in a modernized Andalusian style, is in perfect condition, fully equipped with high-quality finishes, and ready to move into immediately. Its spacious and well-planned design includes vaulted ceilings and an open floor plan that maximizes space. With 3 bedrooms and 3 bathrooms, the property also features an L-shaped living/dining room of 53 m² offering spectacular sea views.

The 22 m<sup>2</sup> kitchen/breakfast room has an open design that connects with the dining area. Upon entering the villa, you directly access the living/dining room, which offers a fantastic sea view. There is a private parking space right next to the entrance.