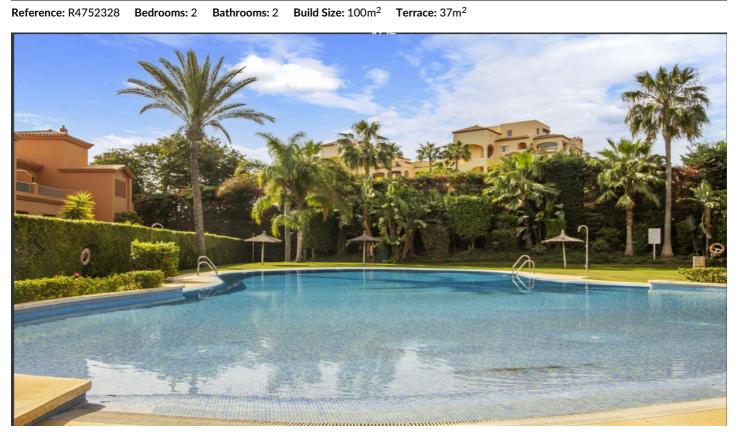

## Costa del Sol, Atalaya

SUPERB APARTMENT NEXT TO THE PRESTIGIOUS ATALAYA SCHOOL. This beautiful apartment has a spacious living room which opens on to the large terrace which overlooks the beautiful gardens and has views of the mountains. There is a separate, fully fitted kitchen with a utility room. The two large bedrooms have spacious fitted wardrobes and the apartment boasts two full bathrooms, one of them ensuite. The property has an underground parking space and enjoys the use of the communal gardens, swimming pools, gymnasium and spa. This property is located only 10 minutes drive to San Pedro Town Centre, 5 minutes drive to the beach, and next to Atalaya Golf Course. VIEWING IS HIGHLY RECOMMENDED