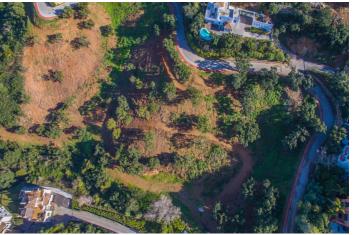

## Residential Plot for sale in La Mairena, Marbella

2,355,000 €

Reference: R3168088 Plot Size: 15,700m<sup>2</sup> Build Size: 3,454m<sup>2</sup>

PARCELA SUPERFICIE
1 1148.96 m<sup>2</sup>
2 1049.72 m<sup>2</sup>
3 1455.80 m<sup>2</sup>
4 1168.53 m<sup>2</sup>
5 1227.29 m<sup>2</sup>
6 1350.78 m<sup>2</sup>
7 1068.84 m<sup>2</sup>
9 6167.21 m<sup>2</sup>
1068.84 m<sup>2</sup>
1068.84 m<sup>2</sup>
1068.85 m<sup>2</sup>
1068.84 m<sup>2</sup>
1068.85 m<sup>2</sup>
1068.86 m<sup>2</sup>
1068 m<sup></sup>

## Costa del Sol, La Mairena

Plot to build 8 villas and townhouses in La Mairena.

Residential Plot, La Mairena, Costa del Sol. Garden/Plot 15700 m².

Setting: Suburban, Country, Village, Mountain Pueblo, Close To Golf, Close To Sea, Close To Schools, Close To Forest, Urbanisation.