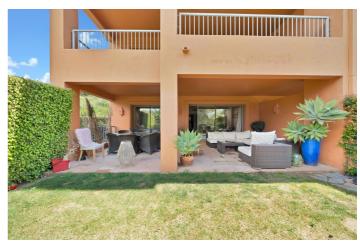

## Ground Floor Apartment for sale in Benahavís, Benahavís

415,000 €

Reference: R4726060 Bedrooms: 2

Bathrooms: 2

Build Size: 112m<sup>2</sup>

Terrace: 31m<sup>2</sup>

Lion Trust | Info@liontrustspain.com

## Costa del Sol, Benahavís

Unique Corner unit in Benatalaya,

Enjoy amazing golf course views from this spacious and bright ground floor corner unit

Nestled within the prestigious Benatalaya Urbanization this stunning two bedroom two bathroom ground floor apartment offers all types of amenities within the complex

such as swimming pools, spa, extensive gardens & gym. Not to mention 24h security service within this gated complex.

This Apartment is south west facing and boasts of both morning and afternoon sun, being a corner unit the property over looks the Atalaya Golf Course and has stunning views and natural light providing a sense of tranquility and openness.