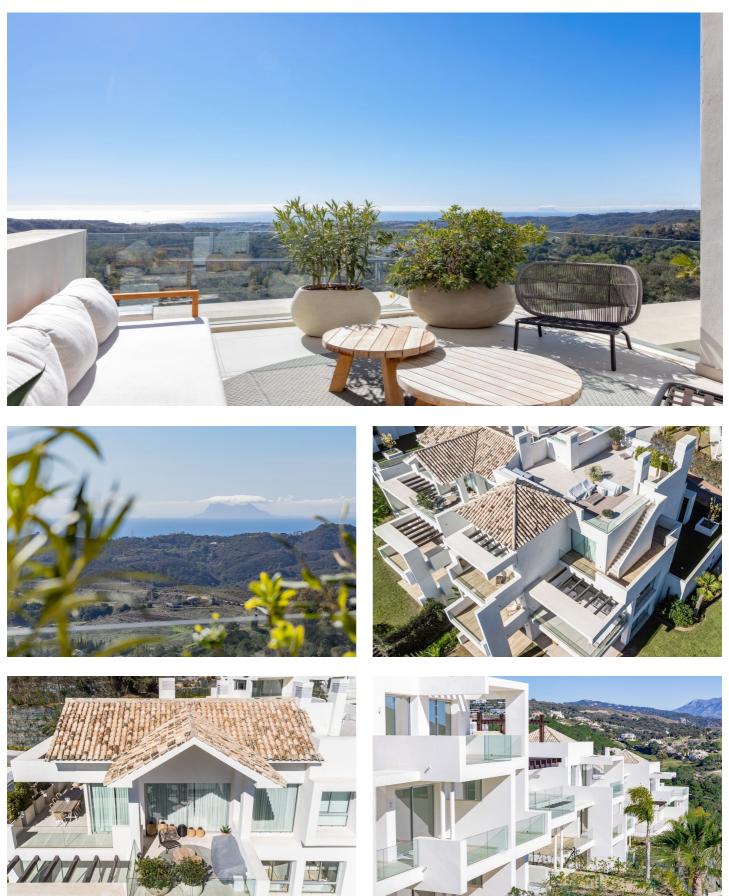

# Costa del Sol, Benahavís

Luxury Brand new 4 Bedroom Penthouse with Panoramic SEA & GOLF Views and Solarium, in fully secured and gated Marbella Club Hills, Montemayor, Benahavis. Between prestigious Marbella Club Golf Resort and ionic Anantara Villa Padierna Palace. 15 minute Drive from Puerto Banus and Heart of Marbella. In total there will be 2 Clubhouses, heated swimming pool, fully equipped gym, a Spa with indoor and outdoor function Area. Tennis and paddle courts will be built now in the second phase. The Penthouse has a spacious Open-plan living area with a fully fitted kitchen, and again breathtaking Views. All 4 Bedrooms also enjoy the Sea and Golf views, and have Ensuite Bathrooms. The Solarium of 100m2 is accessible from the main terrace giving again endless view over the Valley.

### Features:

Features **Covered Terrace** Lift **Private Terrace** Storage Room **Ensuite Bathroom Double Glazing Fitted Wardrobes** Solarium WiFi Gym **Fiber Optic** Access for people with reduced mobility Views Sea Mountain Panoramic Country Garden Golf Pool Communal Heated Indoor Garden Communal Landscaped Utilities Electricity Drinkable Water

#### **Orientation** South

Climate Control Air Conditioning Cold A/C Hot A/C

Setting Close To Golf Close To Town Close To Schools Frontline Golf Close To Forest

Furniture Not Furnished

Security Gated Complex 24 Hour Security Category Holiday Homes Investment Golf Luxury Resale Contemporary Condition Excellent