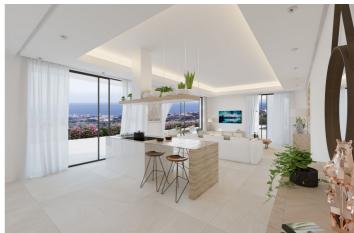

Villas have a well-distributed interior space where a living area, dining area and fully fitted kitchen with breakfast area blend into a living space that maximizes views from oversized triple aspect doors and windows. Connection between outside and inside space is seamless with generous covered and uncovered terraces – the perfect place to relax and enjoy the views overlooking to the Mediterranean Sea.