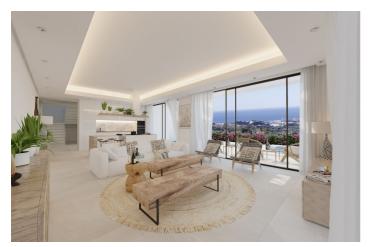

Villas have a well-distributed interior space where a living area, dining area and fully fitted kitchen with breakfast area blend into a living space that maximizes views from oversized triple aspect doors and windows. Connection between outside and inside space is seamless with generous covered and uncovered terraces – the perfect place to relax and enjoy the views overlooking to the Mediterranean Sea.