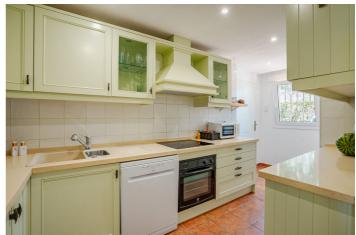

#### Townhouse for sale in La Duquesa, Manilva

Reference: R4803916 Bedrooms: 3 Bathrooms: 3 Plot Size: 197m<sup>2</sup> Build Size: 155m<sup>2</sup> Terrace: 22m<sup>2</sup>

### Features:

Private

| Features         | Orientation      | <b>Climate Control</b> |
|------------------|------------------|------------------------|
| Covered Terrace  | South East       | Air Conditioning       |
| Private Terrace  |                  | Fireplace              |
| Storage Room     |                  | Central Heating        |
| Ensuite Bathroom |                  |                        |
| Marble Flooring  |                  |                        |
| Double Glazing   |                  |                        |
| Fitted Wardrobes |                  |                        |
| Bar              |                  |                        |
| Views            | Setting          | Condition              |
| Sea              | Close To Golf    | Excellent              |
| Panoramic        | Close To Port    |                        |
|                  | Close To Sea     |                        |
|                  | Close To Shops   |                        |
|                  | Close To Town    |                        |
|                  | Close To Schools |                        |
| Pool             | Furniture        | Kitchen                |
| Communal         | Optional         | Fully Fitted           |
|                  |                  | Partially Fitted       |
| Garden           | Security         |                        |