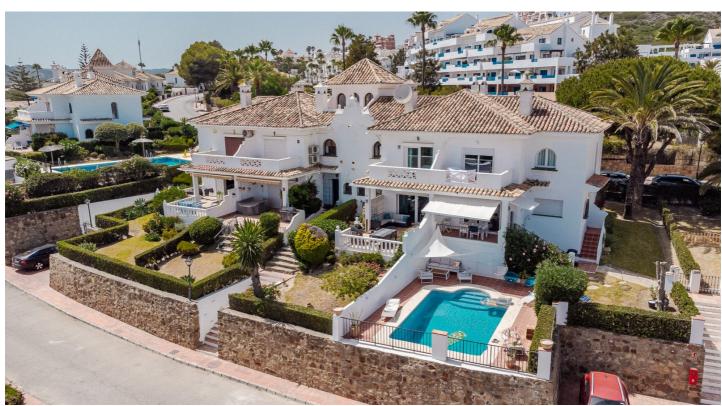

#### Townhouse for sale in La Duquesa, Manilva

Reference: R4803916 Bedrooms: 3 Bathrooms: 3 Plot Size: 197m<sup>2</sup> Build Size: 155m<sup>2</sup> Terrace: 22m<sup>2</sup>

#### Costa del Sol, La Duquesa

I dare to say that these views are one of the best you can find in the area. Panoramic and breathtaking to say the least. If that isn't enough, you will also get to enjoy three bedrooms and three bathrooms, so plenty of room for everyone. Oh, did I forget to mention that two of the bathrooms have been refurbished?

In addition you get to enjoy a SouthEast facing terrace and there is also a balcony upstairs, adjacent to the master bedroom facing the same direction overlooking the Mediterranean and the coastline.

Two communal pools in the area and naturally private outdoor parking.

Maybe best of all - The location!! Merely a javelin throw away you will find restaurants and bars and you can walk to the marina and the beaches in less than 10 minutes. Confirmed by yours truly.

Our personal favourite urbanization in the area and now YOU have the chance to be part of it.