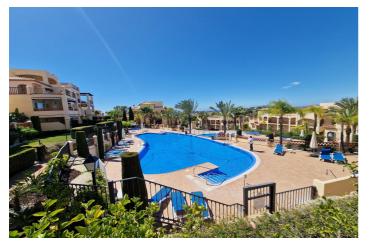

The gated community enjoys gardens, 2 swimming pools, 1 indoor pool with spa, sauna, jacuzzi and Turkish bath, gymnasium, tennis court and offers 24h security.

Sold with 2 parking spaces and a storeroom.