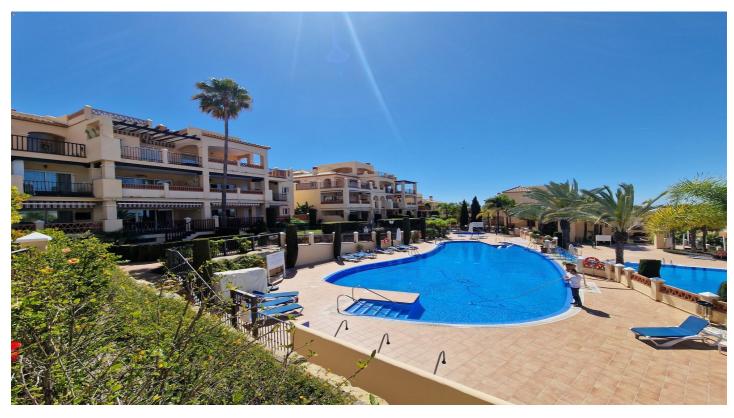

The gated community enjoys gardens, 2 swimming pools, 1 indoor pool with spa, sauna, jacuzzi and Turkish bath, gymnasium, tennis court and offers 24h security.

Sold with 2 parking spaces and a storeroom.