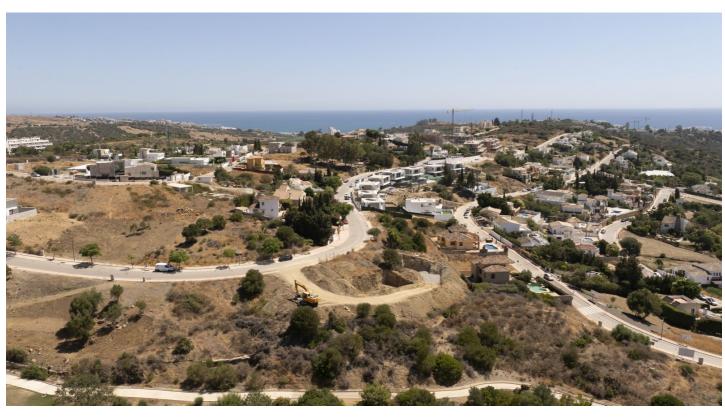

Nestled in the prestigious location of Valle Romano, Estepona West, this exclusive plot offers a unique opportunity for discerning buyers to create their dream home. As a sole agency listing, this property promises unparalleled access to the vibrant lifestyle of the Costa del Sol, with its proximity to a variety of amenities and attractions.

Spanning an impressive 975 square metres, the plot is perfectly positioned front line to the renowned Valle Romano golf course. This prime location not only provides stunning golf views but also offers breathtaking vistas of the surrounding mountains and the shimmering Mediterranean Sea. The panoramic views are a testament to the plot's exceptional setting, making it a highly desirable investment for those seeking both tranquillity and convenience.

The plot's strategic location ensures that all essential amenities are within easy reach. It is conveniently close to the sea and beach, allowing for leisurely coastal strolls and beachside relaxation. Additionally, the proximity to shops, schools, and the town centre ensures that daily necessities and educational facilities are just a short drive away. For those who enjoy the vibrant social scene, the nearby port offers a variety of dining and entertainment options.