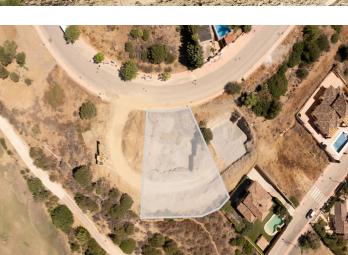

### Residential Plot for sale in Estepona, Estepona

Reference: R4827712 Plot Size: 975m<sup>2</sup> Build Size: 380m<sup>2</sup>

Spanning an impressive 975 square metres, the plot is perfectly positioned front line to the renowned Valle Romano golf course. This prime location not only provides stunning golf views but also offers breathtaking vistas of the surrounding mountains and the shimmering Mediterranean Sea. The panoramic views are a testament to the plot's exceptional setting, making it a highly desirable investment for those seeking both tranquillity and convenience.