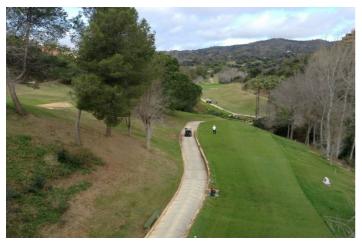

## Costa del Sol, Elviria

This plot of land in the upper part of Greenlife Golf and El Lago restaurant and Club Elviria, Marbella is an excellent location for a family house, holiday home, investment property, or even a golf course. With a total size f 1,197 m2, the plot is large enough to accommodate one house of apro 400 mt2

For families with children, there are also a range of schools available, including national and international options. And if you're interested in sports or fitness, there are plenty of options nearby, including golf courses, gyms, and even a football station.

## **Features:**

Orientation

South

Views Mountain Panoramic Golf **Setting** 

Close To Golf Urbanisation

Category Holiday Homes Investment Golf