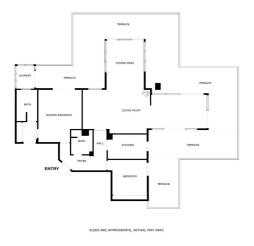

## Penthouse for sale in Fuengirola, Fuengirola

635,000 €

Reference: R4751941 Bedrooms: 2 Bathrooms: 2 Plot Size: 273m<sup>2</sup> Build Size: 138m<sup>2</sup> Terrace: 135m<sup>2</sup>

## Costa del Sol, Fuengirola

Welcome to your dream home in the prestigious area of Higueron! This exquisite 2-bedroom penthouse offers unparalleled luxury and comfort with breathtaking sea views and a host of modern amenities. The Reserva del Higuerón Housing Estate is an idyllic place offering the best views, an architectural style that adapts to the land's natural features and a wide variety of services. The entire area is granted safety, exclusiveness and wellbeing, as well as the satisfaction of the highest demands with every development. Key Features: Prime Location: Situated in the sought after area of Higueron, you are conveniently close to high-end restaurants, well equipped fitness center, tennis court and top-rated schools and the Higueron 5 stars hotel Enjoy unparalleled privacy in the community's highest penthouse, offering complete peace with no neighbouring units overlooking your space. Panoramic Sea Views: Revel in the serene and picturesque sea views right from your home, providing a constant reminder of the beauty that surrounds you. Tropical Gardens: The complex features beautifully landscaped tropical gardens and 2 pools, offering a peaceful and lush environment to unwind and enjoy nature. Modern Amenities: Benefit from the exclusive amenities within the complex, including 2 swimming pools, spa, tennis courts, and a well-equipped fitness center. Additional Features: Fireplace Two spacious bedrooms with direct access to the terrace EASY Possibility of converting it into a 3 bedroom 5 electric awnings Higuerón bus that takes you to the beach in Carvajal and shopping area including restaurants, pharmacy and Carrefour supermarket Laundry room Secure underground parking and storage room. Only 20 minutes away from the airport! 135m2 Built + 138m2 Terrace