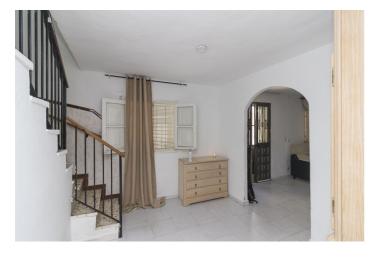

The house, currently, is distributed over 3 floors; being able to have different entrances on 2 streets. The 1st floor is very spacious and consists of 1 living room with fireplace and 1 dining room, 1 fully equipped open kitchen and 1 bathroom adapted for disabled people.

The 2nd floor is distributed in 4 very well ventilated bedrooms with large windows to provide natural light and 1 bathroom to share. The 3rd floor or solarium floor is very spacious, it has 1 laundry room and there you could build another floor or a nice chillout with a barbecue or/and an outdoor kitchen.