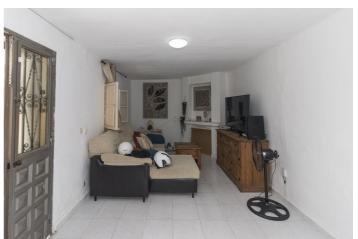

The house, currently, is distributed over 3 floors; being able to have different entrances on 2 streets. The 1st floor is very spacious and consists of 1 living room with fireplace and 1 dining room, 1 fully equipped open kitchen and 1 bathroom adapted for disabled people.