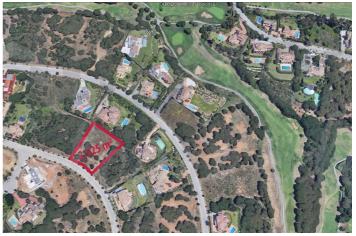

## Residential Plot for sale in Sotogrande Alto, Sotogrande

695,000 €

Reference: R4771285 Plot Size: 2,525m<sup>2</sup>

## Costa de la Luz, Sotogrande Alto

Exclusive residential plot located in an elevated area of the prestigious G area of Sotogrande Alto, with a moderate slope and beautiful panoramic views of the sea, the mountains and the Almenara golf club.