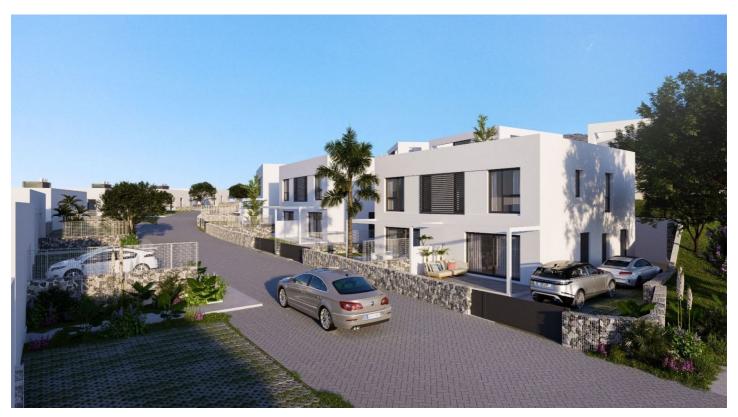

## Costa del Sol, Mijas Costa

Introducing a remarkable new off-plan development of contemporary semi-detached houses in Riviera del Sol, Mijas, with views over the mediterranean. The 3 and 4 bedroom homes each have a built area of  $120m^2-145m^2$ , distributed over 2 floors, together with a garden and the option to add a private pool. Each home has been designed with quality and comfort in mind, and the outdoor space is ideal for enjoying the Costa del Sol's magnificent climate..

The houses are superbly located on a hillside overlooking the mediterranean. All facilities are in close proximity, including good access to the highway, beautiful beaches, international schools, fine dining, golf courses and the lively cosmopolitan towns of La Cala de Mijas and Calahonda. It is a private and peaceful place to live, close to all the fun that the Costa del Sol has to offer, but not in the middle of it. Riviera del Sol is ideally located midway between the popular resort towns of Fuengirola and Marbella. Fuengirola is just a 10 minute drive away and enjoys a wide range of facilities, great beaches, the Mijas Aqua Park, multi-screen cinemas and the Parque Miramar Shopping Centre. The upmarket resort of Marbella and the popular La Cañada shopping centre is a short 15 minute drive away in the opposite direction.