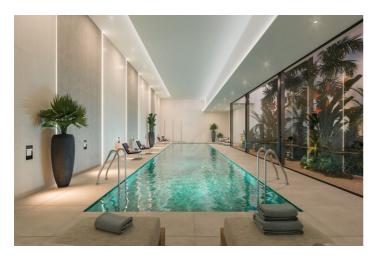

## **Features:**

Gym

Indoor

Features Orientation Climate Control

Covered Terrace East Cold A/C
Lift West Hot A/C

Private Terrace U/F Heating

Satellite TV
Double Glazing

Domotics
Views Setting Condition

Sea Close To Golf New Construction

Mountain Urbanisation
Country Close To Sea

Close To Shops Close To Town Close To Forest

PoolKitchenGardenCommunalFully FittedCommunal

Communal Fully Fitted Heated

SecurityCategoryGated ComplexOff Plan