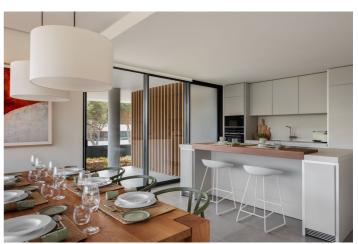

Our stunning two, three and four bedroom apartments and four bedroom penthouses offer the ultimate in contemporary open-plan living. They are flooded with natural light and boast incredible terraces from which to enjoy the warm Spanish sun.

With a total area of between 181 and nearly 524 square metres, these generously proportioned apartments include underfloor heating and Aerotherm air-conditioning systems. The modern, sleek interiors blend seamlessly into the wonderful terraces, perfect for al fresco dining and relaxation.