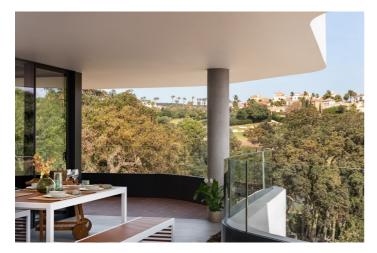

Our stunning two, three and four bedroom apartments and four bedroom penthouses offer the ultimate in contemporary open-plan living. They are flooded with natural light and boast incredible terraces from which to enjoy the warm Spanish sun.

With a total area of between 181 and nearly 524 square metres, these generously proportioned apartments include underfloor heating and Aerotherm air-conditioning systems. The modern, sleek interiors blend seamlessly into the wonderful terraces, perfect for al fresco dining and relaxation.

The lateral designs allow stunning dual-aspect or wrap-around terraces in each property, plus large roof terraces on the penthouses and private gardens for ground floor properties. All properties come with 2 private garage spaces and large storage room.