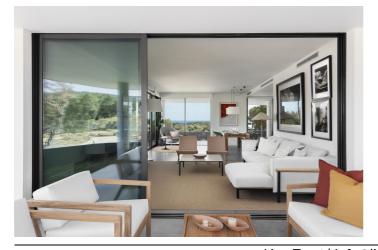

Our stunning two, three and four bedroom apartments and four bedroom penthouses offer the ultimate in contemporary open-plan living. They are flooded with natural light and boast incredible terraces from which to enjoy the warm Spanish sun.

With a total area of between 181 and nearly 524 square metres, these generously proportioned apartments include underfloor heating and Aerotherm air-conditioning systems. The modern, sleek interiors blend seamlessly into the wonderful terraces, perfect for al fresco dining and relaxation.