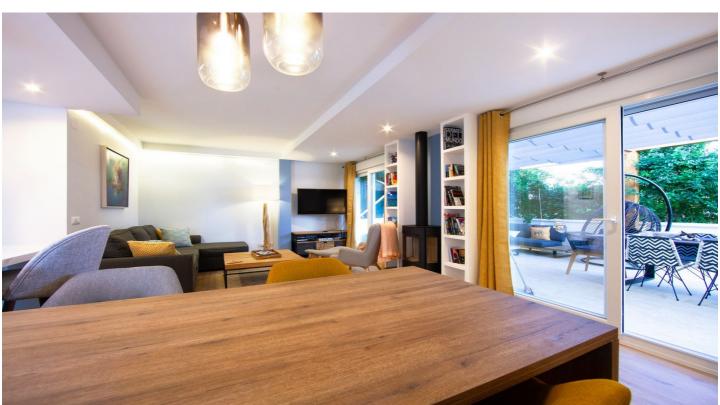

## Costa del Sol, Costabella

A modern and bright semi-detached house, located very close to beach (5 min walk) in the area of Costabella.

It was completely renovated four years ago, fully furnished and equipped in a modern style and high quality materials. Distributed on one floor, with a spacious living room with an open kitchen, with a fireplace and large windows that lead to a very cozy and private terrace with a barbecue.

On the same floor there are two bedrooms and a large bathroom (originally there were two and it was converted into one to have more space with lots of natural light), and a covered terrace with glass curtains and separate access that can be used as an office or a play room.