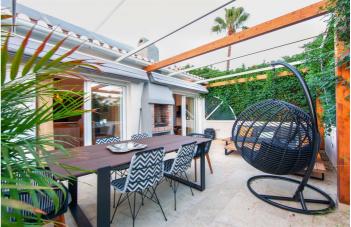

## Costa del Sol, Costabella

A modern and bright semi-detached house, located very close to beach (5 min walk) in the area of Costabella.

It was completely renovated four years ago, fully furnished and equipped in a modern style and high quality materials. Distributed on one floor, with a spacious living room with an open kitchen, with a fireplace and large windows that lead to a very cozy and private terrace with a barbecue.

The house is surrounded by terraces and a tropical garden that allows you to have complete privacy from the neighbors. There is a very large storage room with three sections outside the house allowing you to have plenty of additional space.