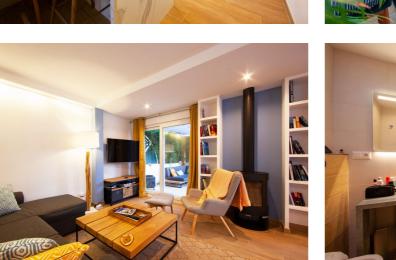

## Costa del Sol, Costabella

A modern and bright semi-detached house, located very close to beach (5 min walk) in the area of Costabella.

It was completely renovated four years ago, fully furnished and equipped in a modern style and high quality materials. Distributed on one floor, with a spacious living room with an open kitchen, with a fireplace and large windows that lead to a very cozy and private terrace with a barbecue.

#### Furniture

Fully Furnished Security Electric Blinds Entry Phone Safe **Orientation** South **Climate Control** Air Conditioning Fireplace