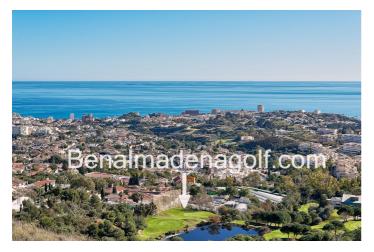

## Costa del Sol, Benalmádena

Plot for sale in Benalmadena

Finalist land with frontal and panoramic views of the sea and the golf course in Benalmadena

Plot area: 4,420 m2 / roof 3,010m2 / 31 Living.

Typologies: Multi-family, exempt single-family, semi-detached and semi-detached

The homes that are built on the land for sale will have frontal views of the sea and will never be covered because it borders the golf course.