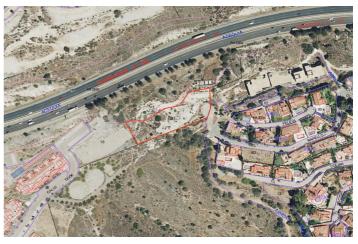

## Residential Plot for sale in Benalmádena, Benalmádena

3,000,000 €

Reference: R4566550 Plot Size: 4,420m<sup>2</sup>

## Costa del Sol, Benalmádena

Plot for sale in Benalmadena

Finalist land with frontal and panoramic views of the sea and the golf course in Benalmadena

Plot area: 4,420 m2 / roof 3,010m2 / 31 Living.

Typologies: Multi-family, exempt single-family, semi-detached and semi-detached