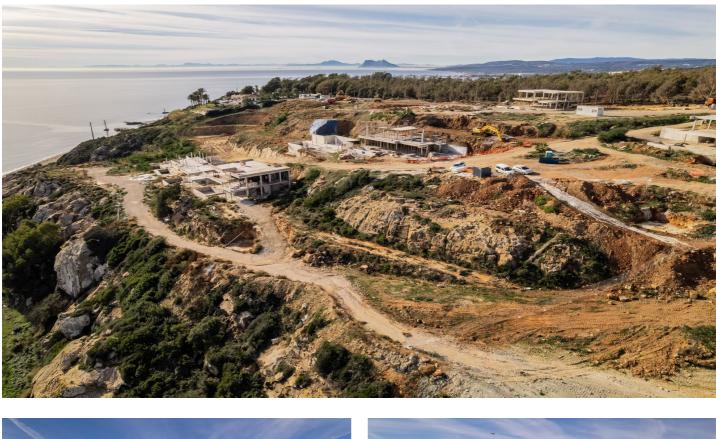

### Costa del Sol, Manilva

Situated in an elevated position just above the Mediterranean Sea and a short distance away from the renowned resort of Sotogrande, this residential plot boasts the most incredible panoramic views.

Set within a new urbanisation close to the coast, this spacious plot has an approved license for a 387m2 (of which 149m2 terraces) villa built over two floors with private pool.

The allowed max build percentage is 33% in the area so a 500m2 build plus basement would be possible if desired. The maximum allotted footprint would be 25% or 378m2.

The plot would transact with ITP (7%), not IVA (21%).

A plot with incredible potential due to the unrivalled panoramic views to the sea, the bay of Estepona, Gibraltar and the African coastline.

Close to the beach and the amenties of Sotogrande, La Duquesa, Sabinillas & Estepona.