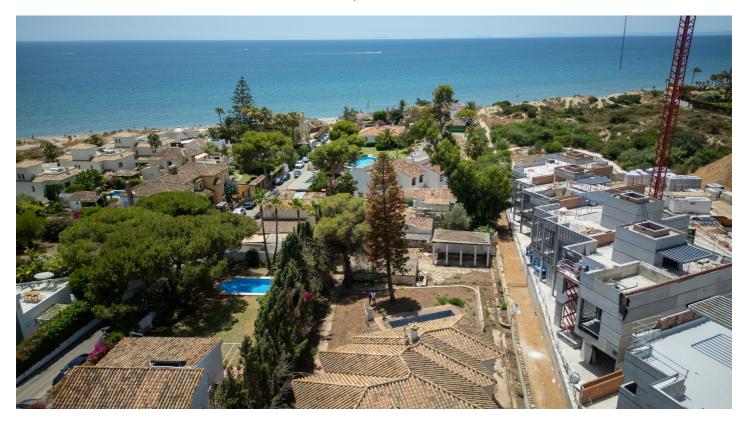

## Costa del Sol, El Rosario

\*\*INVESTMENT VILLA OPPORTUNITY WITH PROJECT AND LICENSE IN PLACE - ONLY 150 METERS FROM THE BEACH\*\*

Discover a remarkable investment opportunity nestled in the neighborhood of Playas Andaluzas, Marbella. Here, the captivating beauty of sandy beaches meets the convenience of nearby amenities, including restaurants, chiringuitos, beach clubs, and schools. This prime location offers an ideal chance for those looking to create their dream home or make a smart investment. The property is situated on a generous plot of nearly 1,169 square meters, just 150 meters from some of Marbella's finest beaches.

This area situated in the eastern part of Marbella, it is about a 10-minute drive from the city center and 35 minutes from Malaga International Airport. Several prestigious golf courses are close to the Playas Andaluzas area, as well as international schools, beach clubs and the Costa del Sol Hospital.