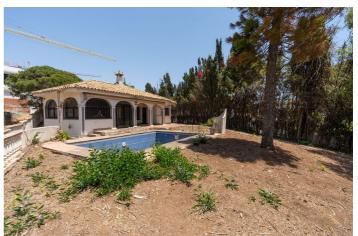

The project features a stunning Mediterranean beach style design and consists of two floors with a spacious open-plan living room and kitchen, 4 bedrooms, and 4 bathrooms. There is additional space that can be customized to suit the unique taste and style of the new owner.

The plot has a buildability of 35%, allowing for the construction of a completely new villa with a total area of 409 square meters. Furthermore, there is the potential to include a basement.

Urbanistic rules: UE-2, with 35% buildability, 30% occupancy, a maximum height of 7.5 meters, and boundaries set at 3 meters