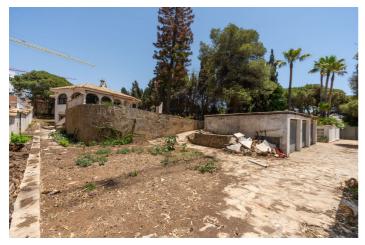

## Costa del Sol, El Rosario

\*\*INVESTMENT VILLA OPPORTUNITY WITH PROJECT AND LICENSE IN PLACE - ONLY 150 METERS FROM THE BEACH\*\*

Discover a remarkable investment opportunity nestled in the neighborhood of Playas Andaluzas, Marbella. Here, the captivating beauty of sandy beaches meets the convenience of nearby amenities, including restaurants, chiringuitos, beach clubs, and schools. This prime location offers an ideal chance for those looking to create their dream home or make a smart investment. The property is situated on a generous plot of nearly 1,169 square meters, just 150 meters from some of Marbella's finest beaches.

The plot has a buildability of 35%, allowing for the construction of a completely new villa with a total area of 409 square meters. Furthermore, there is the potential to include a basement.

Urbanistic rules: UE-2, with 35% buildability, 30% occupancy, a maximum height of 7.5 meters, and boundaries set at 3 meters