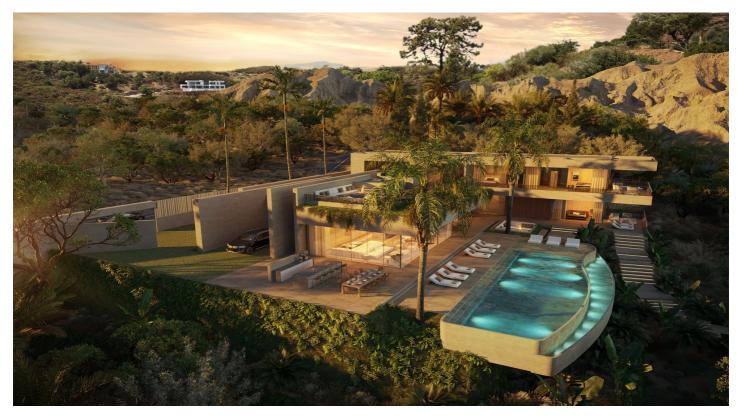

#### UNIQUE PLOT WITH PROJECT AND LICENSE IN MARBELLA CLUB GOLF

Discover this extraordinary 4,927 m<sup>2</sup> plot & project with a granted building license in the heart of in the exclusive Marbella Club Golf Resort, offering stunning sea views extending to the African coast. The plot includes a state-of-the-art villa project designed by Archidom Architects, with a building permit and ready for construction of a luxury villa with 737 m<sup>2</sup> of living space plus terraces, 6 bedrooms, 8 bathrooms, a cinema room, gym, sauna, and more.

Plot Price: 1.750.000€. Estimated Building Cost: 2.500.000€. Exit Price: 7.000.000€