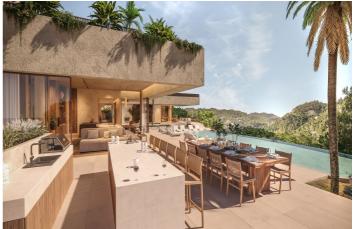

#### UNIQUE PLOT WITH PROJECT AND LICENSE IN MARBELLA CLUB GOLF

Discover this extraordinary 4,927 m<sup>2</sup> plot & project with a granted building license in the heart of in the exclusive Marbella Club Golf Resort, offering stunning sea views extending to the African coast. The plot includes a state-of-the-art villa project designed by Archidom Architects, with a building permit and ready for construction of a luxury villa with 737 m<sup>2</sup> of living space plus terraces, 6 bedrooms, 8 bathrooms, a cinema room, gym, sauna, and more.