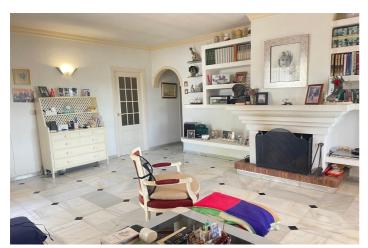

### Costa del Sol, El Pinillo

Cozy independent villa for sale in the El Pinillo area. Villa built on one floor with a flat plot. The house is distributed in three bedrooms, two exterior bathrooms, one of them inside the master bedroom. Separate kitchen with access to a beautiful porch where you can enjoy breakfast and meals with the comfort of being next to the kitchen. Living-dining room with fireplace and access to the terrace that accesses the garden where a pool can be built. Garage entrance with capacity for three cars. The plot surrounds the house, being able to go around the house. In the back side you have a few wonderful meters to build your own garden. Barbecue area.

#### Features:

Features Private Terrace Marble Flooring Wood Flooring Condition Fair Parking More Than One **Orientation** South

**Furniture** Part Furnished **Utilities** Drinkable Water **Climate Control** Fireplace