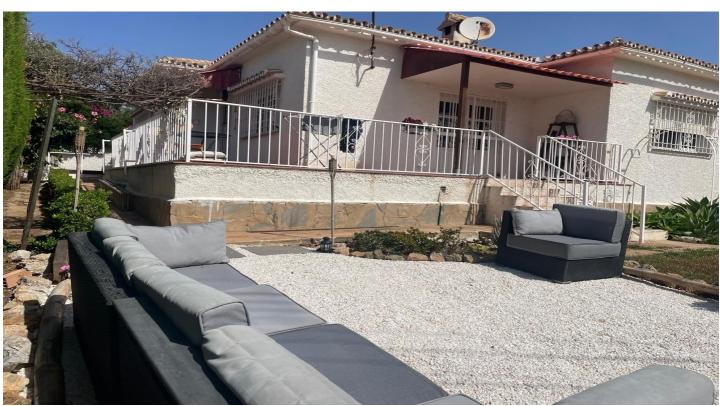

### Costa del Sol, El Pinillo

Cozy independent villa for sale in the El Pinillo area. Villa built on one floor with a flat plot. The house is distributed in three bedrooms, two exterior bathrooms, one of them inside the master bedroom. Separate kitchen with access to a beautiful porch where you can enjoy breakfast and meals with the comfort of being next to the kitchen. Living-dining room with fireplace and access to the terrace that accesses the garden where a pool can be built. Garage entrance with capacity for three cars. The plot surrounds the house, being able to go around the house. In the back side you have a few wonderful meters to build your own garden. Barbecue area.

The house is located in a great location, quiet and residential area. Three minutes walk from the El Pinillo train stop. Close to supermarkets, shopping center, link to take the highway and three minutes by car from La Carihuela beach.