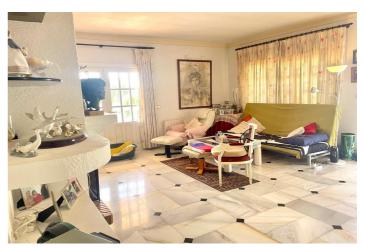

### Costa del Sol, El Pinillo

Cozy independent villa for sale in the El Pinillo area. Villa built on one floor with a flat plot. The house is distributed in three bedrooms, two exterior bathrooms, one of them inside the master bedroom. Separate kitchen with access to a beautiful porch where you can enjoy breakfast and meals with the comfort of being next to the kitchen. Living-dining room with fireplace and access to the terrace that accesses the garden where a pool can be built. Garage entrance with capacity for three cars. The plot surrounds the house, being able to go around the house. In the back side you have a few wonderful meters to build your own garden. Barbecue area.