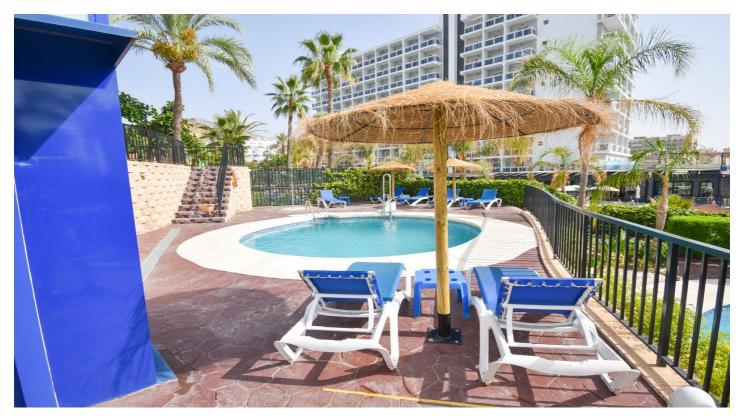

It is sold furnished.

An underground parking space and a very large storage room are included in the price.

The urbanization has two community pools with toilets and an elevator to go directly to the pools, and common areas such as two large patios.

**Views** Condition **Setting** Street Beachside Good

> Urbanisation Close To Sea Close To Shops Close To Schools Close To Marina

**Pool Furniture** Kitchen **Fully Fitted** Communal **Fully Furnished** Garden Security **Parking** Communal **Gated Complex** 