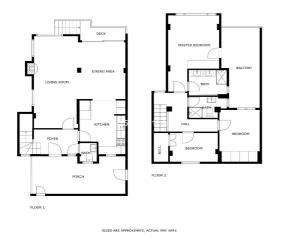

The apartment is well distributed over two floors, the entrance leads from the terrace into the open plan living room and ample kitchen area. There is a guest WC and outside patio area on the first level, with potential to create another terrace. Upstairs there are three bedrooms, the master bedroom is ensuite, has built-in wardrobes and spectacular views towards the mountain and over the community area. There is an ample roof terrace which is perfect for outside relaxing and enjoying the panoramic sea and mountain view.