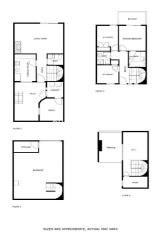

## Costa del Sol, Torreblanca

This southwest-facing house is in a fully private residential complex with three phases in the upper part of Torreblanca. The natural, tranquil, and elevated environment provides beautiful views. While the house requires some maintenance, it is in good condition and ready for a family to give it the necessary care and attention. The property has a total of 212.70 m<sup>2</sup>, divided into four floors. It features 3 bedrooms, an attic, 2 bathrooms, and a guest toilet. The entrance porch to the house, measuring 24.96 m<sup>2</sup>, serves as an uncovered parking space. From here, you access the upper floor of 55.96 m<sup>2</sup>, which consists of three bedrooms, two bathrooms, a rear terrace, and stairs leading to the lower levels and upper attic. The ground floor, also 55.96 m<sup>2</sup>, includes a fully furnished independent kitchen, a spacious living-dining room with a fireplace, a toilet, an independent porch, and a storage room of 11.33 m<sup>2</sup>. The living room features a large balcony door that opens to a sunny 6.15 m<sup>2</sup> terrace, with access to a private 13.95 m<sup>2</sup> patio. The basement offers a 56.13 m<sup>2</sup> open space, accessible only via the stairs from the upper level. This area is perfect for hosting gatherings, setting up a gym, a guest area, a children's playroom, or many other possibilities. Lastly, the attic of 27.21 m² is a small room with access to a 10.54 m<sup>2</sup> terrace-solarium, offering excellent sea and mountain views. The community is very peaceful, sharing a swimming pool and garden area to enjoy all the tranquillity and privacy with your loved ones. Although currently, the access is from the coast to the upper part of Torreblanca, a direct connection to the El Higuerón macro-complex will soon open, facilitating access to the highway and increasing the value of the surrounding area. Don't hesitate to request more information and schedule a visit.