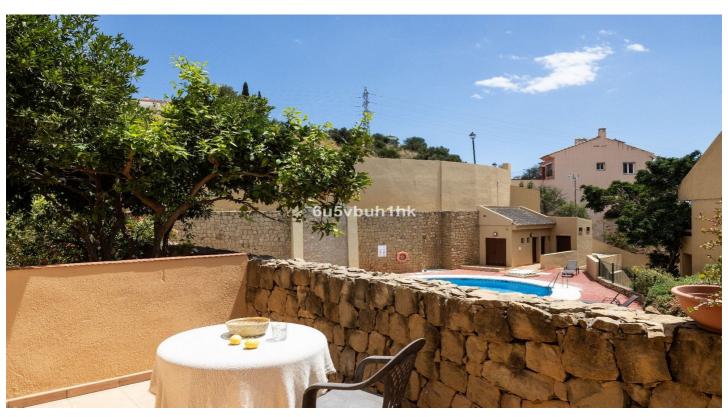

## Costa del Sol, Torreblanca

This southwest-facing house is in a fully private residential complex with three phases in the upper part of Torreblanca. The natural, tranquil, and elevated environment provides beautiful views. While the house requires some maintenance, it is in good condition and ready for a family to give it the necessary care and attention. The property has a total of 212.70 m<sup>2</sup>, divided into four floors. It features 3 bedrooms, an attic, 2 bathrooms, and a guest toilet. The entrance porch to the house, measuring 24.96 m<sup>2</sup>, serves as an uncovered parking space. From here, you access the upper floor of 55.96 m<sup>2</sup>, which consists of three bedrooms, two bathrooms, a rear terrace, and stairs leading to the lower levels and upper attic. The ground floor, also 55.96 m<sup>2</sup>, includes a fully furnished independent kitchen, a spacious living-dining room with a fireplace, a toilet, an independent porch, and a storage room of 11.33 m<sup>2</sup>. The living room features a large balcony door that opens to a sunny 6.15 m<sup>2</sup> terrace, with access to a private 13.95 m<sup>2</sup> patio. The basement offers a 56.13 m<sup>2</sup> open space, accessible only via the stairs from the upper level. This area is perfect for hosting gatherings, setting up a gym, a guest area, a children's playroom, or many other possibilities. Lastly, the attic of 27.21 m² is a small room with access to a 10.54 m<sup>2</sup> terrace-solarium, offering excellent sea and mountain views. The community is very peaceful, sharing a swimming pool and garden area to enjoy all the tranquillity and privacy with your loved ones. Although currently, the access is from the coast to the upper part of Torreblanca, a direct connection to the El Higuerón macro-complex will soon open, facilitating access to the highway and increasing the value of the surrounding area. Don't hesitate to request more information and schedule a visit.