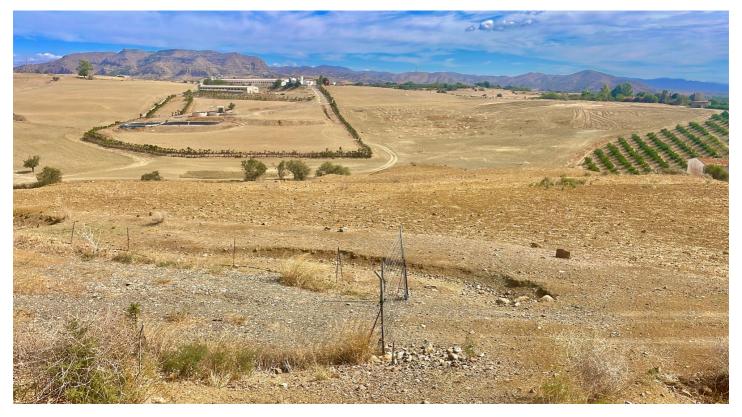

## GREAT OPPORTUNITY IN CÁRTAMA, MÁLAGA!

We present to you this large terraced rural agricultural land of 31,680 m2 and many possibilities to develop various agricultural and/or rural tourism activities.

Located in the municipality of Cártama, in the Casapalma area on the La Loma lane, a unique enclave due to the majesty of the landscape and its easy access to the Málaga-Pizarra highway, the Valle del Guadalhorce hospital and Málaga Capital.

It has access to water and electricity, can be segregated into 3 plots and allows the construction of an implement warehouse, including the possibility of housing for agricultural use. It is an ideal place to relax and enjoy outdoor life with wonderful panoramic views of the countryside, the mountains and the Guadalhorce valley.

This land is a magnificent investment since the possibilities it contemplates are MULTIPLE through action plans that promote the development of rural tourism in the area and the preservation of the environment.