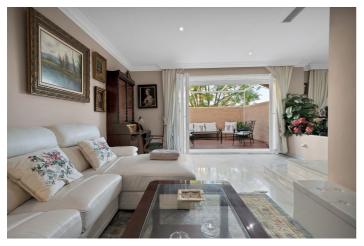

This spacious and bright home of more than 200m2 invites you to enjoy large terraces, a huge solarium with a cozy chill-out area, and to enjoy meetings with family and friends, surrounded by spectacular views of the mountains and the green areas of the surroundings. The house has a large living room with 3 different areas, 2 areas with windows that lead to a beautiful terrace decorated in the style of an Andalusian patio. To your right, a modern independent kitchen with a window to the living room. In addition, on the upper floor, it has three large and elegant bedrooms, all exterior with large windows that bathe all the rooms in light, 3 full bathrooms, two of them en suite with their bedrooms, a toilet on the ground floor, 40m2 of garage.