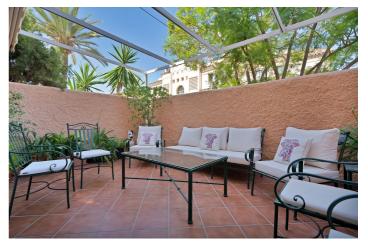

This spacious and bright home of more than 200m2 invites you to enjoy large terraces, a huge solarium with a cozy chill-out area, and to enjoy meetings with family and friends, surrounded by spectacular views of the mountains and the green areas of the surroundings. The house has a large living room with 3 different areas, 2 areas with windows that lead to a beautiful terrace decorated in the style of an Andalusian patio. To your right, a modern independent kitchen with a window to the living room. In addition, on the upper floor, it has three large and elegant bedrooms, all exterior with large windows that bathe all the rooms in light, 3 full bathrooms, two of them en suite with their bedrooms, a toilet on the ground floor, 40m2 of garage.