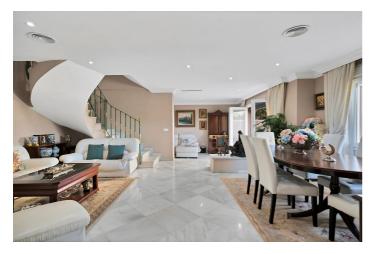

This spacious and bright home of more than 200m2 invites you to enjoy large terraces, a huge solarium with a cozy chill-out area, and to enjoy meetings with family and friends, surrounded by spectacular views of the mountains and the green areas of the surroundings. The house has a large living room with 3 different areas, 2 areas with windows that lead to a beautiful terrace decorated in the style of an Andalusian patio. To your right, a modern independent kitchen with a window to the living room. In addition, on the upper floor, it has three large and elegant bedrooms, all exterior with large windows that bathe all the rooms in light, 3 full bathrooms, two of them en suite with their bedrooms, a toilet on the ground floor, 40m2 of garage.