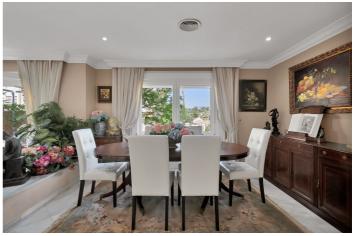

This spacious and bright home of more than 200m2 invites you to enjoy large terraces, a huge solarium with a cozy chill-out area, and to enjoy meetings with family and friends, surrounded by spectacular views of the mountains and the green areas of the surroundings. The house has a large living room with 3 different areas, 2 areas with windows that lead to a beautiful terrace decorated in the style of an Andalusian patio. To your right, a modern independent kitchen with a window to the living room. In addition, on the upper floor, it has three large and elegant bedrooms, all exterior with large windows that bathe all the rooms in light, 3 full bathrooms, two of them en suite with their bedrooms, a toilet on the ground floor, 40m2 of garage.